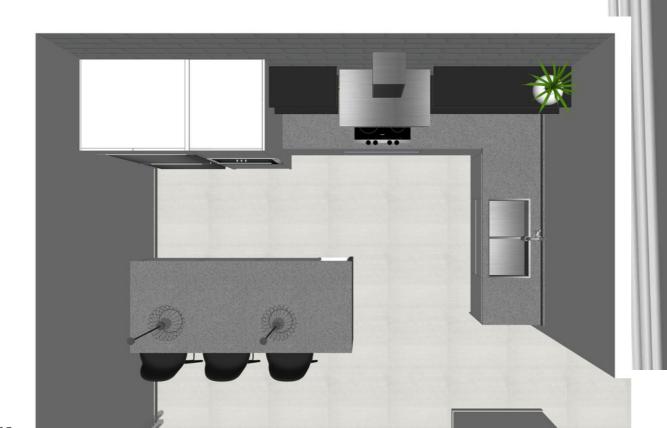

Apt. 1.04 & 2.04

**Top view** 

The Kitchen

Option 1 City Living - Illustrated

The *City Living* kitchen boasts clean lines and open shelves. In the middle there is an island to create more usable space. The open cabinet is the same the material as the open shelves.