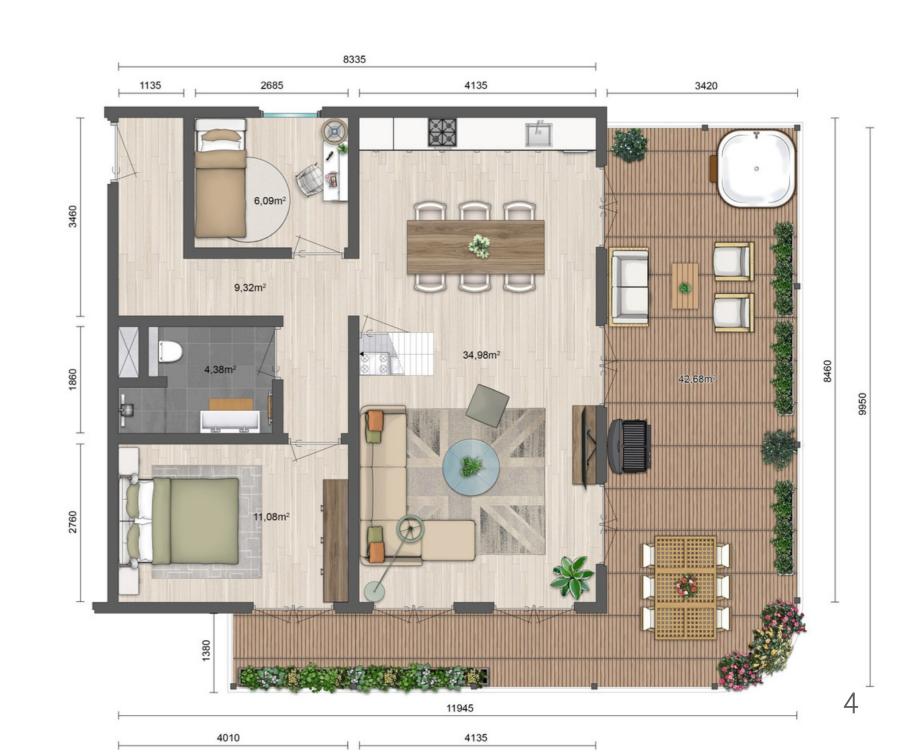

# The Layouts Kitchen

**Top view** 

**Apt. 1.03** 

**Apt. 2.03** 

**Front view** 

# The Layouts Kitchen

**Front view** 

Top view

Apt. 1.01 & 2.01

Apt. 1.02 & 2.02

**Front view** 

The Layoutz
Kitchen

Front view

Apt. 1.04 & 2.04

**Top view** 

The Kitchen

Option 1 City Living - Illustrated

The *City Living* kitchen boasts clean lines and open shelves. In the middle there is an island to create more usable space. The open cabinet is the same the material as the open shelves.