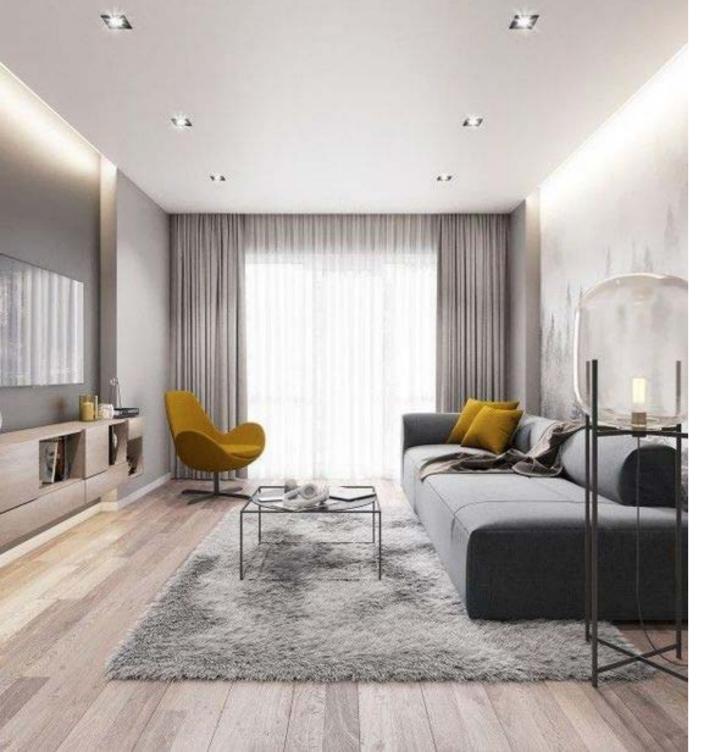

# The Living Room City Living-Illustrated

This room is inserted with multiple shades of grey. The choice of furniture is dark colored and with modern geometric shapes. The lighting fixtures are futuristic and signify *City Living*.