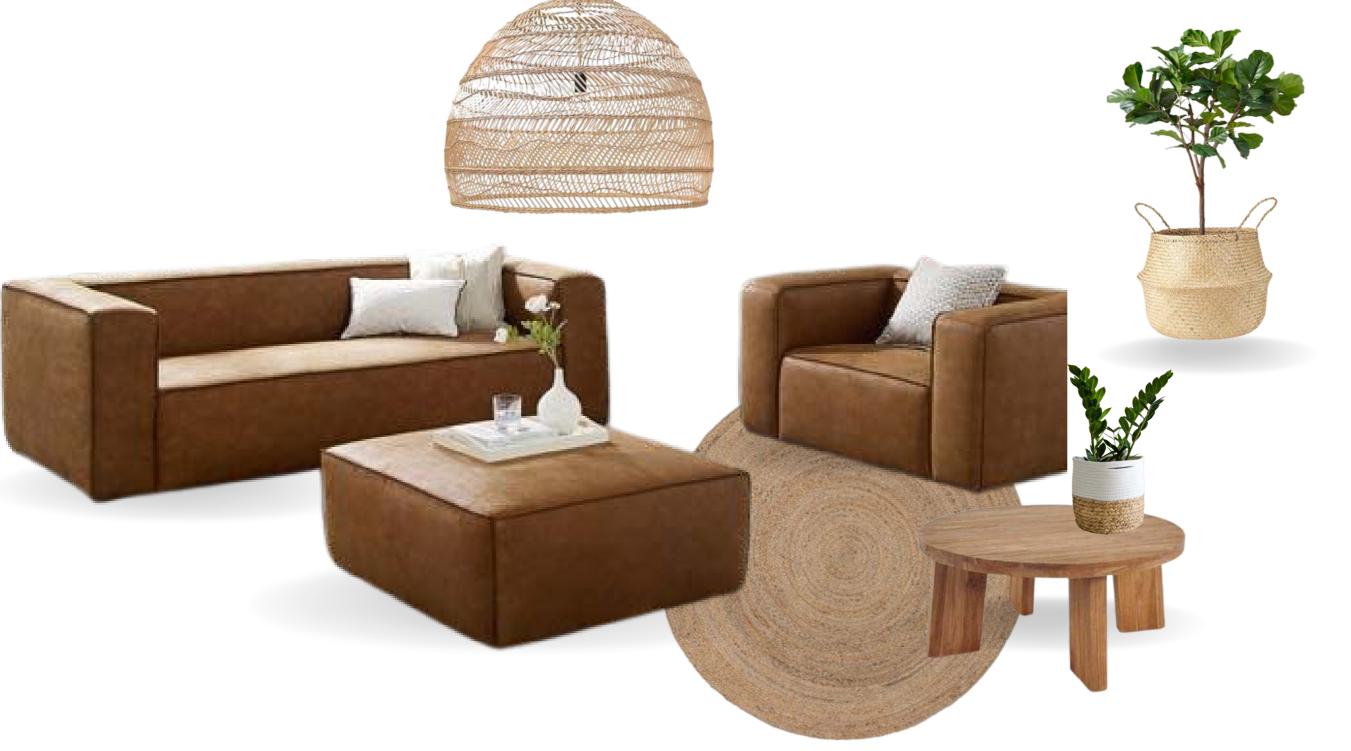

# The Living Room City Living-Illustrated

This room is inserted with multiple shades of grey. The choice of furniture is dark colored and with modern geometric shapes. The lighting fixtures are futuristic and signify *City Living*.

**Apt. 1.01** 

Bohemian Inspilation

The Living Room
Bohemian Illustrated

This room gives you total island vibes. With its light colored walls, rattan lampshades, greenery and flowy curtains.