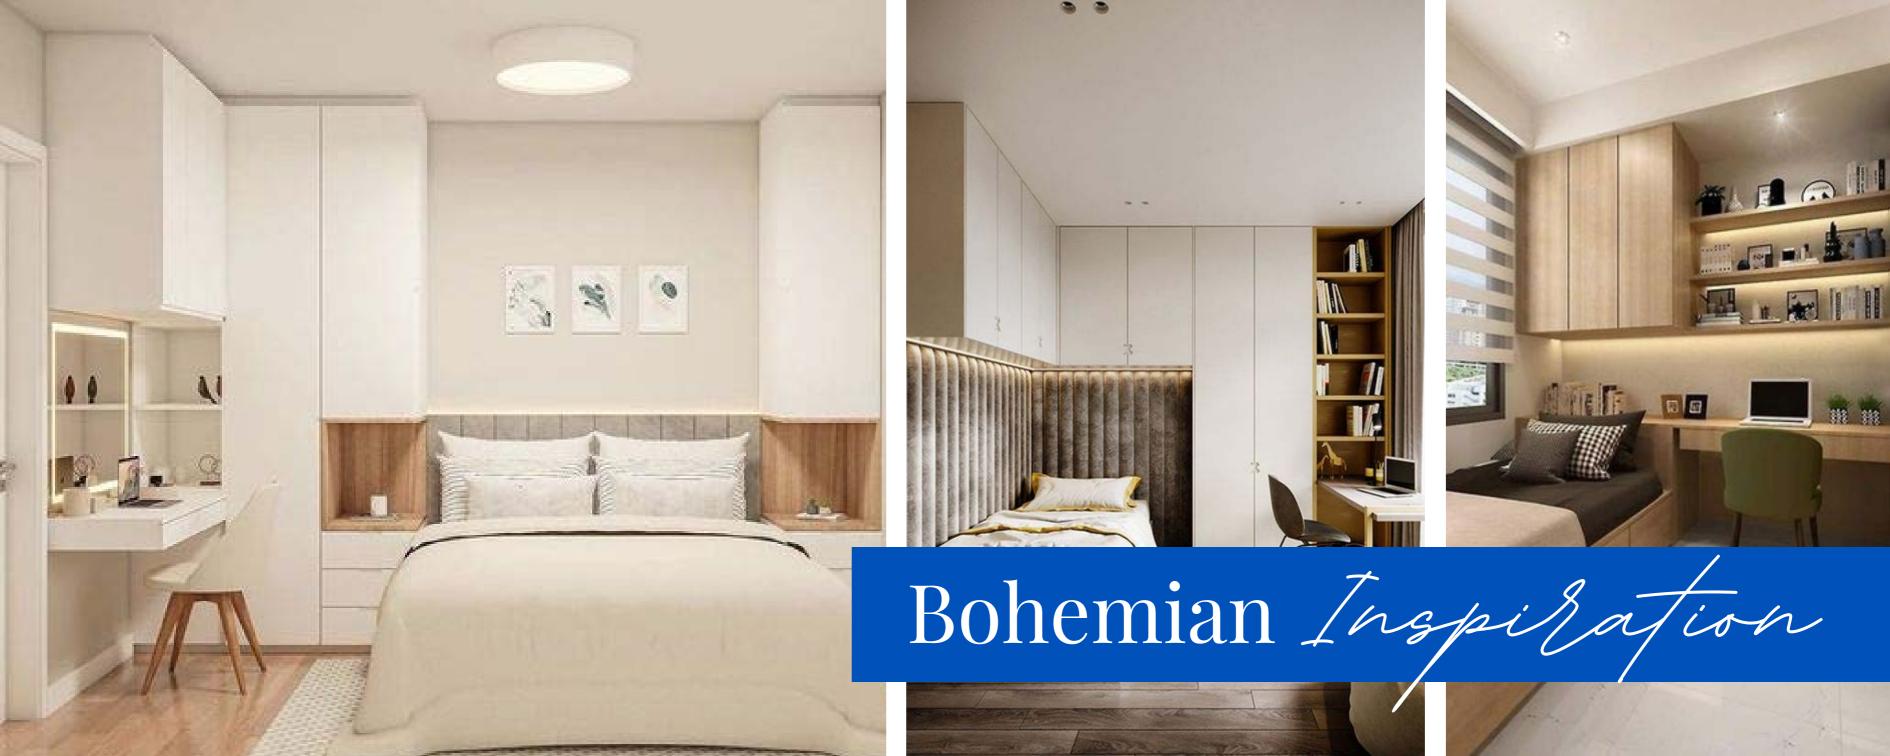

## Bohemian

The Laundry Room
inspiration

In this area we have created a build-in laundry closet. The washer and dryer are stacked, causing them to take up less room. Around them there is lots of organizing space. On top some nice baskets can be used and on the side there is room for an ironing board.

Apt. 1.01 - 1.04 & 2.03

The Bedroom inspiration

The Magtel Bedloom
City Living - Illustrated

The Master Bedroom includes a King sized bed (180 x 200 cm), enclosed by a build-in closet. This closet has a large capacity, while making optimal use of the available space. Different panel options available.