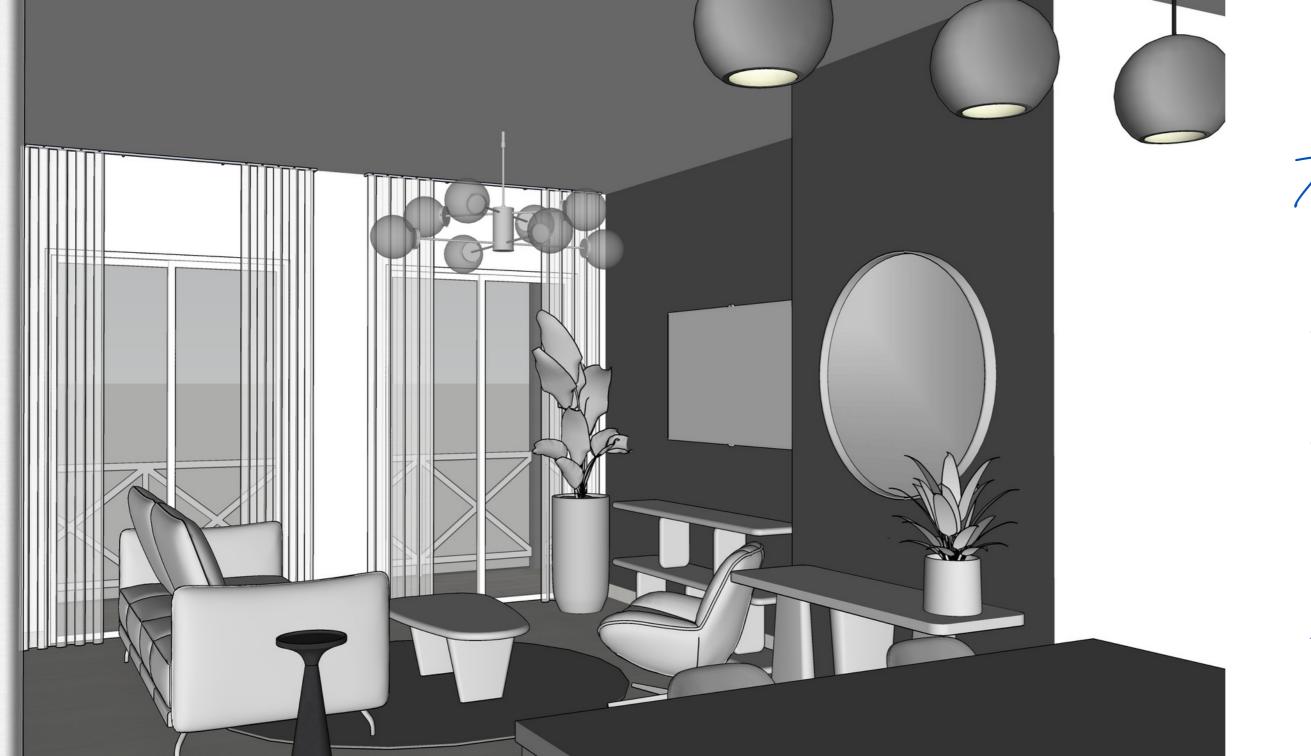

# The Living Room City Living-Illustrated

This room is inserted with multiple shades of grey. The choice of furniture is dark colored and with modern geometric shapes. The lighting fixtures are futuristic and signify *City Living*.

**Apt. 1.01** 

Bohemian Inspilation

The Living Room
Bohemian Illustrated

This room gives you total island vibes. With its light colored walls, rattan lampshades, greenery and flowy curtains.