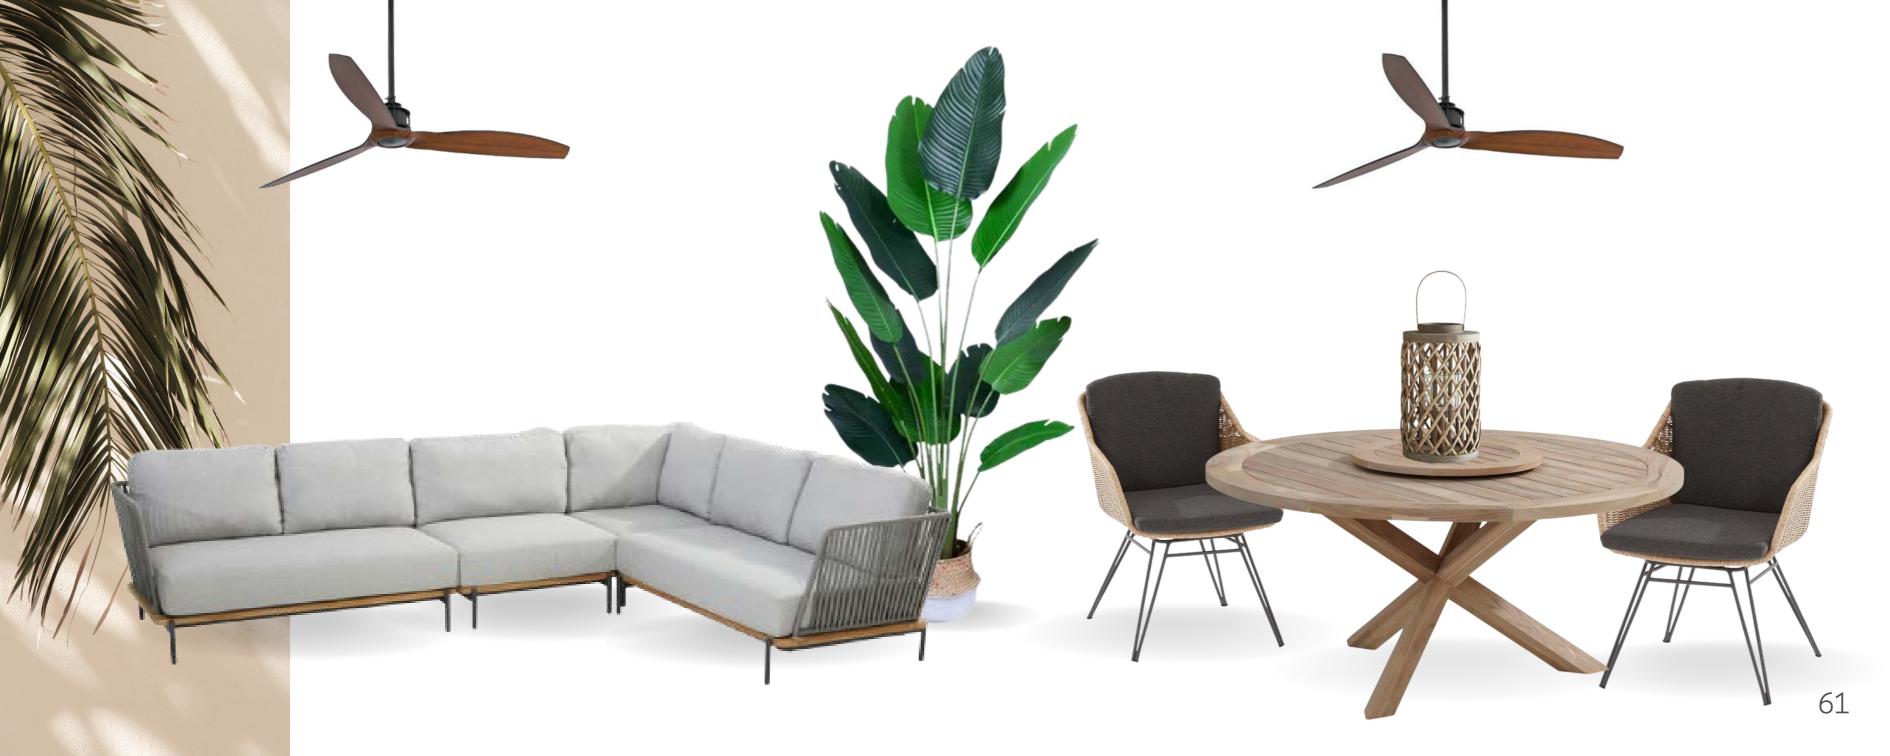

# The Ontdoor Balcony Bohemian - Illustrated

The Outdoor Balcony has a space to relax and a space to dine. The ceiling fans provide that necessary breeze. This lounge set is a combination of wood and rope. You can add greenery to your balcony to make it more cozy.