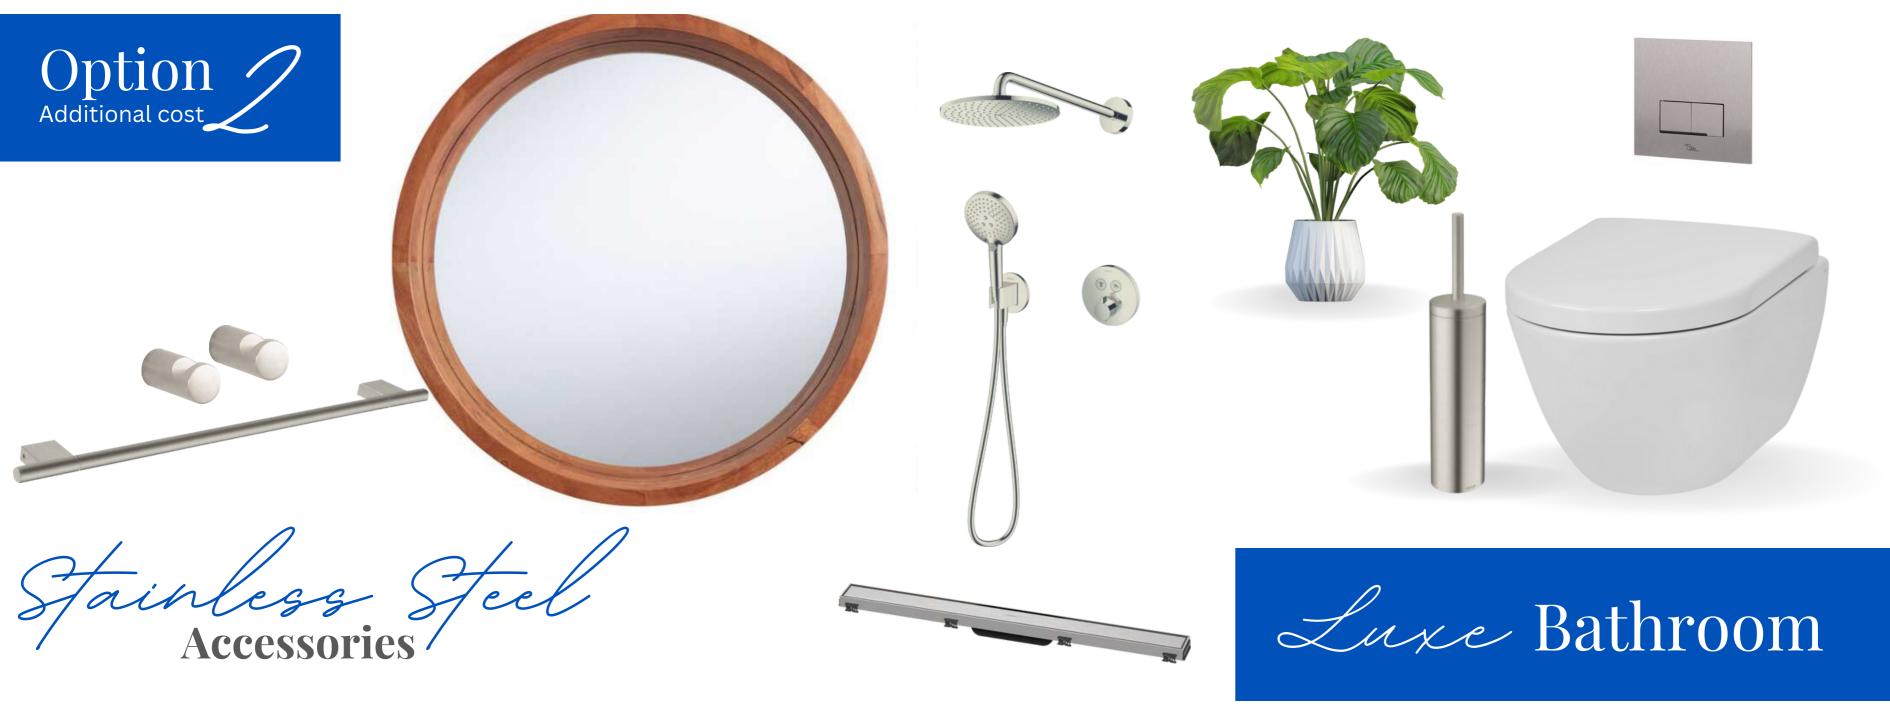

Luxe Bathroom

The Affic BathSoom
Illustrated

In this bathroom we have a double teak vanity with 2 drawers, 2 round white bowl sinks and a large round mirror. The shower has light colored tiles and a glass door to close it.