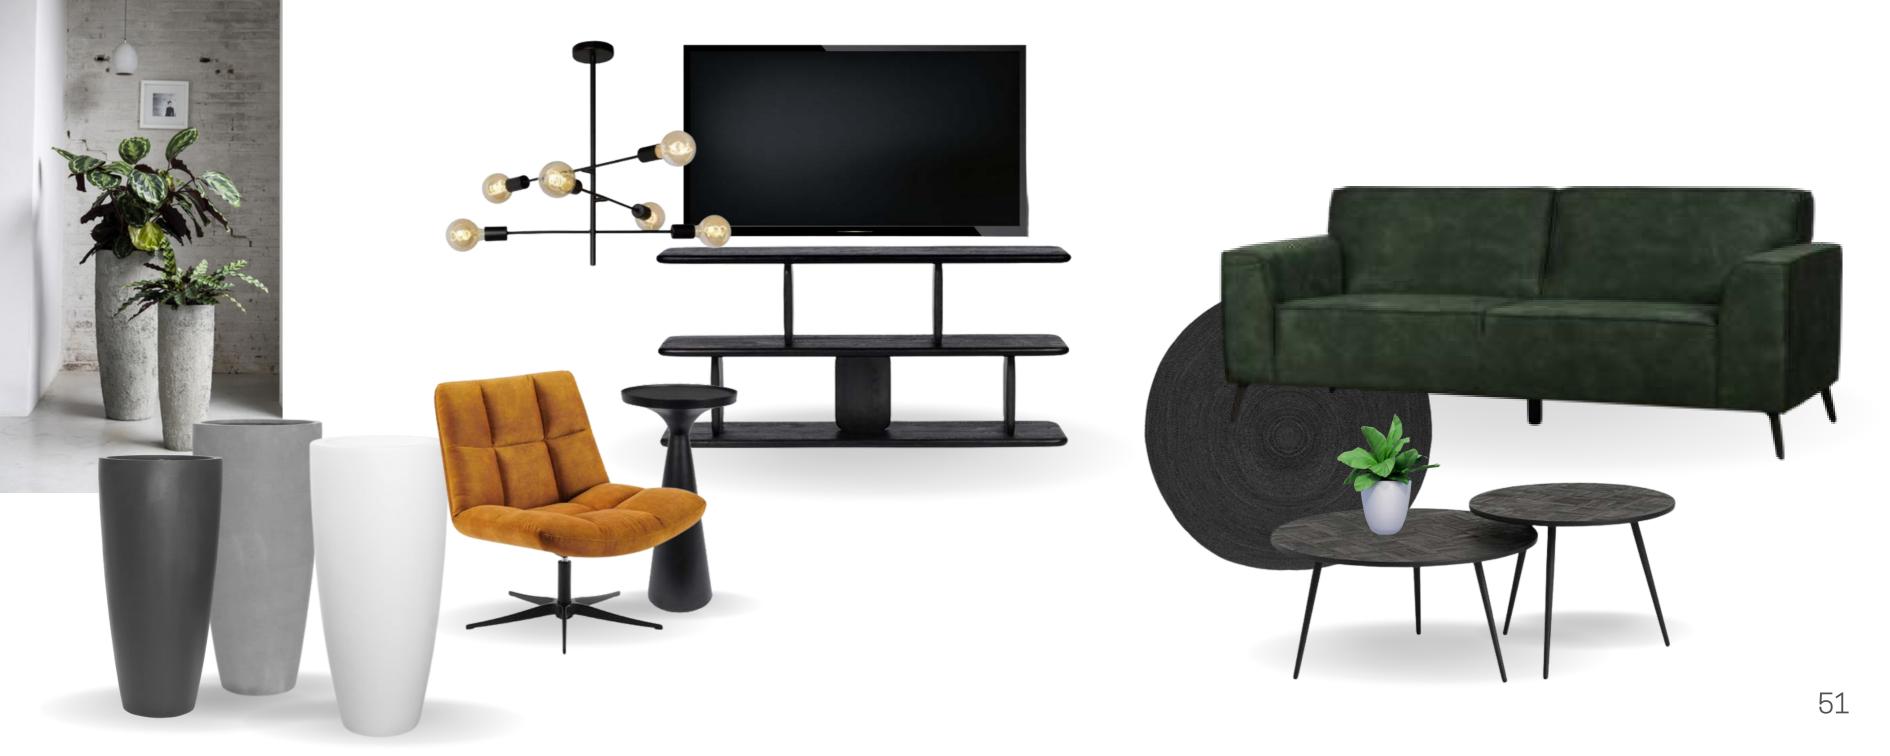

### **Apt. 1.01**

- Living Room/Entry Wall
   sofa, carpet, coffee table, TV table, side
   Table, console table, mirror, plant, pot,
   accent chair, vase, flowers, deco
- Kitchen counter chairs 3x, hanging lamps 2x
- Master Bedroom bed, closet, hanging lamps 2x, TV shelf
- Second Bedroom bed, closet, lamp
- Outdoor Terrace
   table, chairs x6, lounge set, coffee table, pot
- Curtains

vitrage (kitchen - living area), blackout (master bedroom), roll out blackout (second bedroom)

• Laundry Room

closet

Special package price

Nafl. 45.000,-