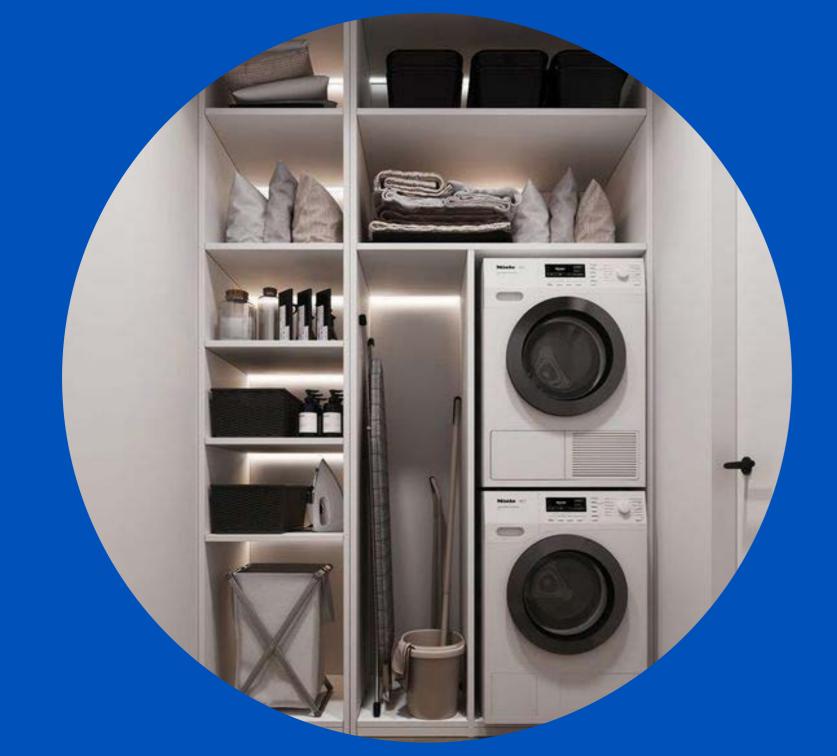

## Bohemian

The Laundry Room
inspiration

In this area we have created a build-in laundry closet. The washer and dryer are stacked, causing them to take up less room. Around them there is lots of organizing space. On top some nice baskets can be used and on the side there is room for an ironing board.