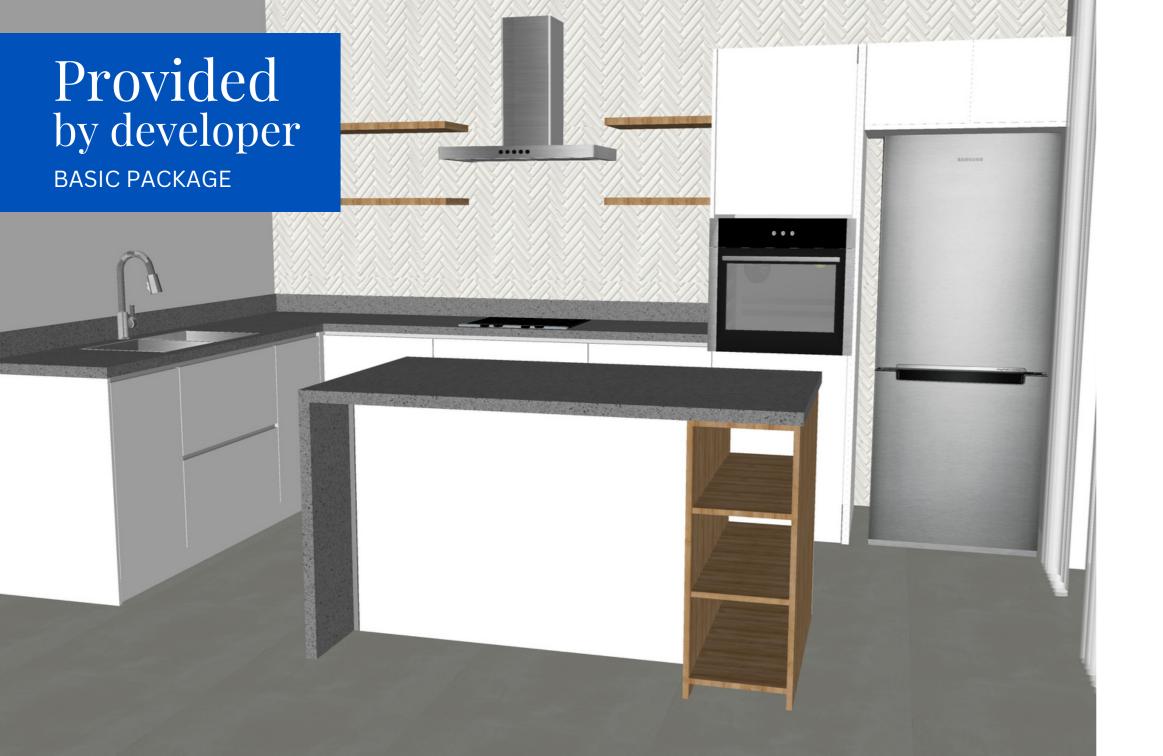

In this document you will find a basic package that is provided to you by the developer. And also other options that come with additional costs, should you choose for one of these.

Take your time to go through this document and look at our beautiful interior design options. Our interior design team is always available to assist you with your choices or any other changes.

Apt. 1.04 & 2.04

**Top view** 

The Kitchen

Option 1 City Living - Illustrated

The *City Living* kitchen boasts clean lines and open shelves. In the middle there is an island to create more usable space. The open cabinet is the same the material as the open shelves.