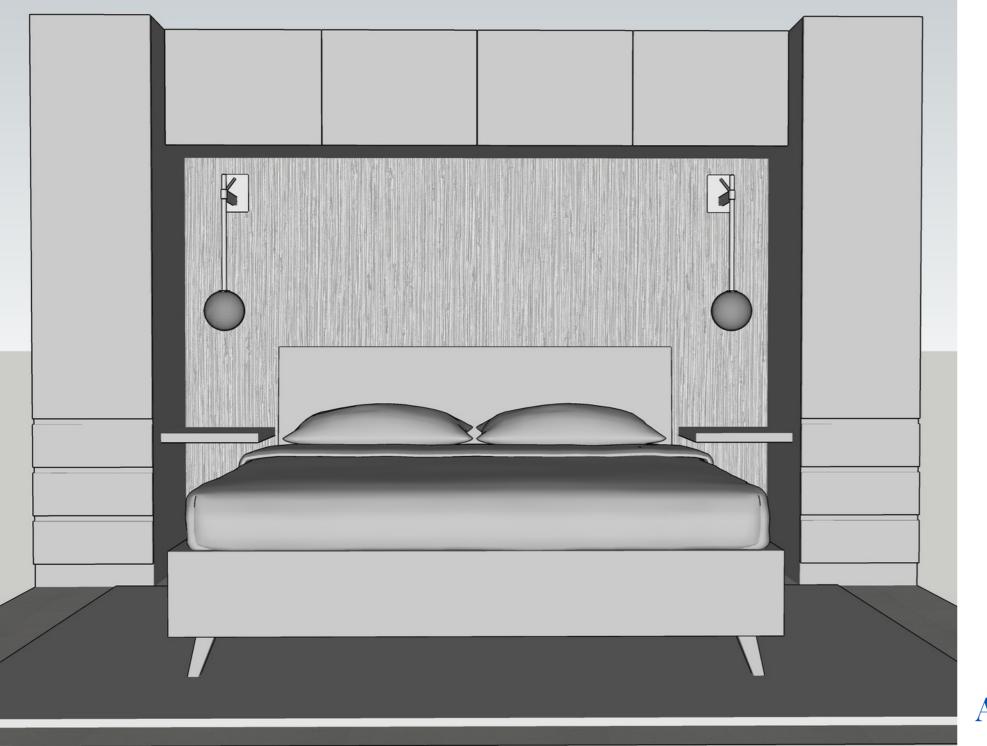

# The Atic Bedloom City Living - Illustrated

The Upstairs Bedroom also includes a King sized bed  $(180 \times 200 \text{ cm})$ , enclosed by a build-in closet. On the inner-side of the build-in closet, there is also room for shelves on opposite sides. These have the ability to function as a nightstand. Different panel options available.