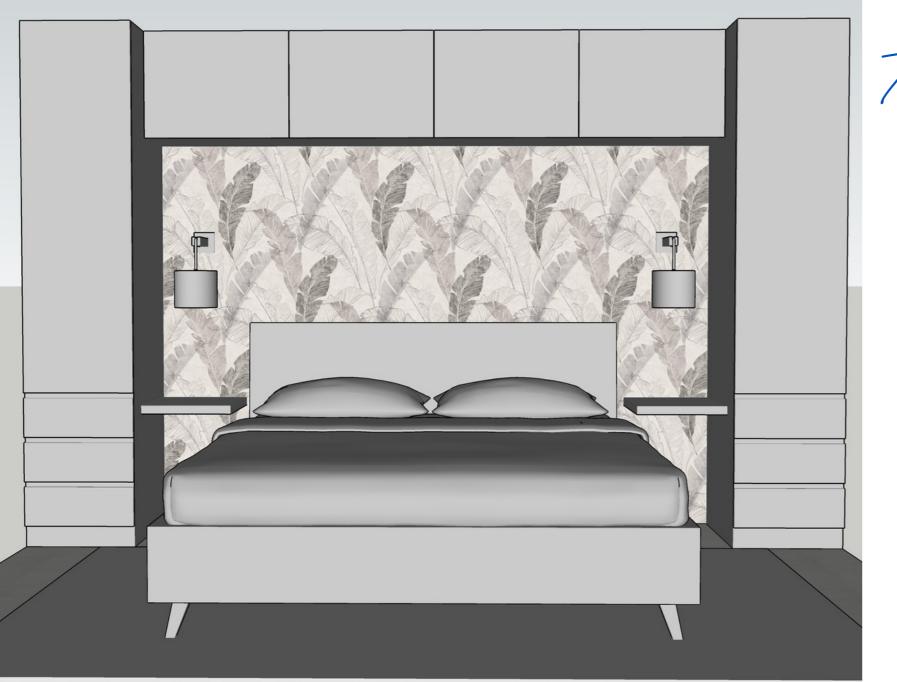

City Living

The Mastel & Affic Bedloom
Bohemian - Illustrated

The Master and Attic Bedroom in *Bohemian Style* are characterized by the beautiful wallpaper above the bed. The room includes a King sized bed (180 X 200 cm), enclosed by a build-in closet. This closet has a large capacity, while making optimal use of the available space. In the Attic Bedroom nightstand have been added to the design. Different panel options availabe.