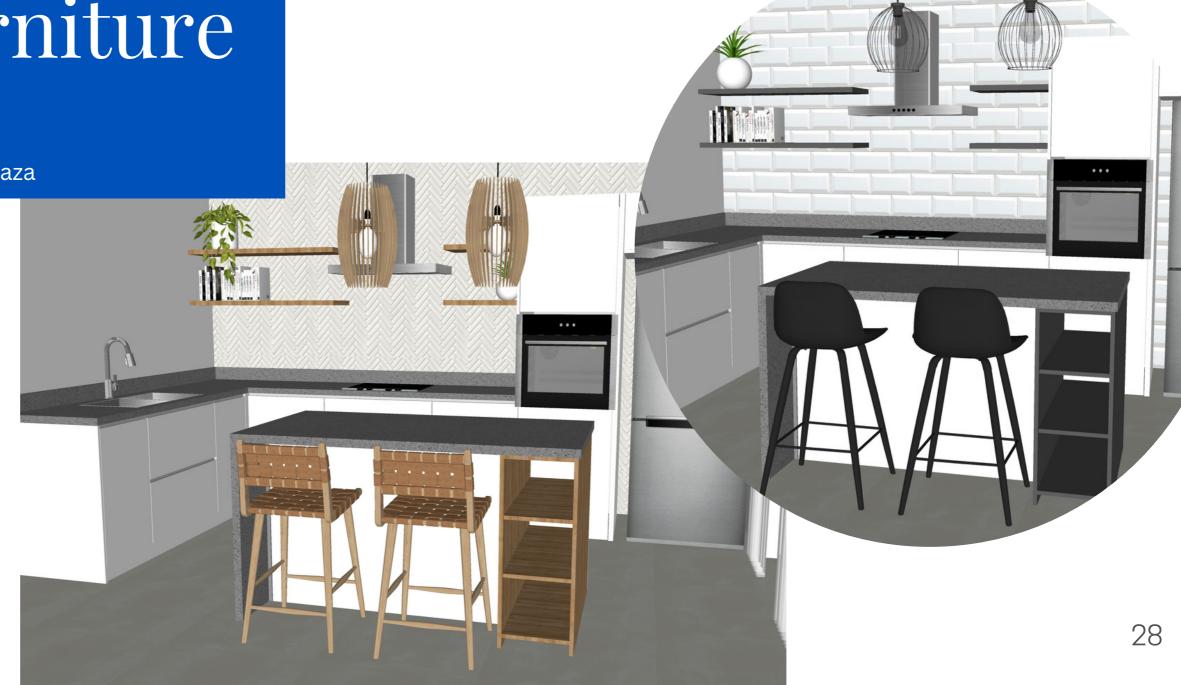

Apt. 1.04 & 2.04

**Top view** 

The Kitchen

Option 1 City Living - Illustrated

The *City Living* kitchen boasts clean lines and open shelves. In the middle there is an island to create more usable space. The open cabinet is the same the material as the open shelves.