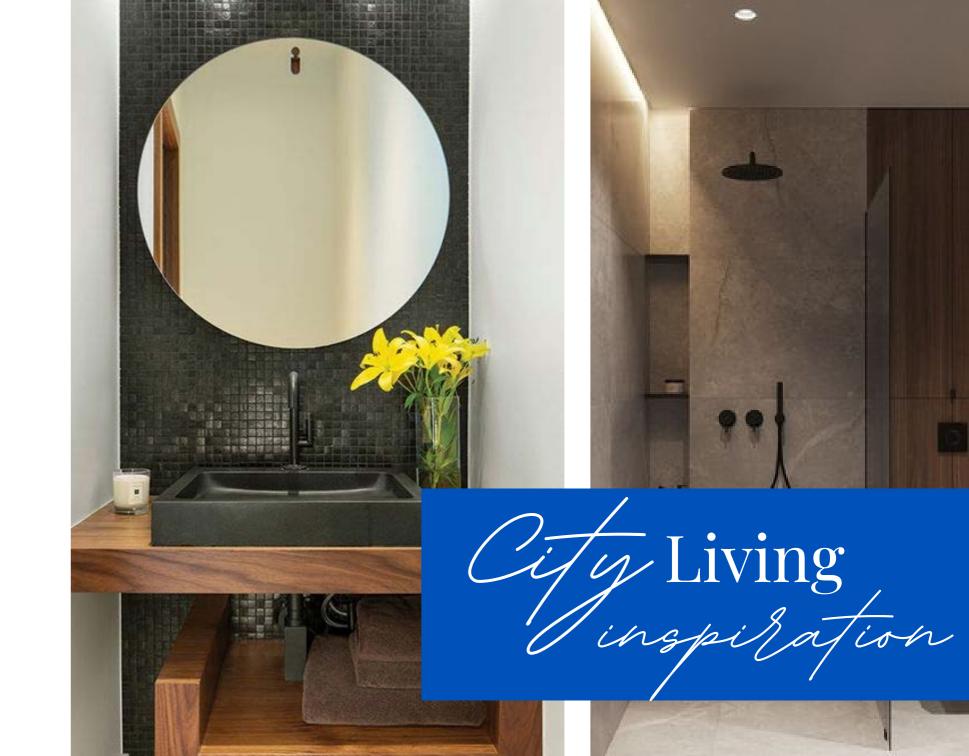

Apt. 1.04 & 2.04

**Top view** 

The Kitchen

Option 1 City Living - Illustrated

The *City Living* kitchen boasts clean lines and open shelves. In the middle there is an island to create more usable space. The open cabinet is the same the material as the open shelves.