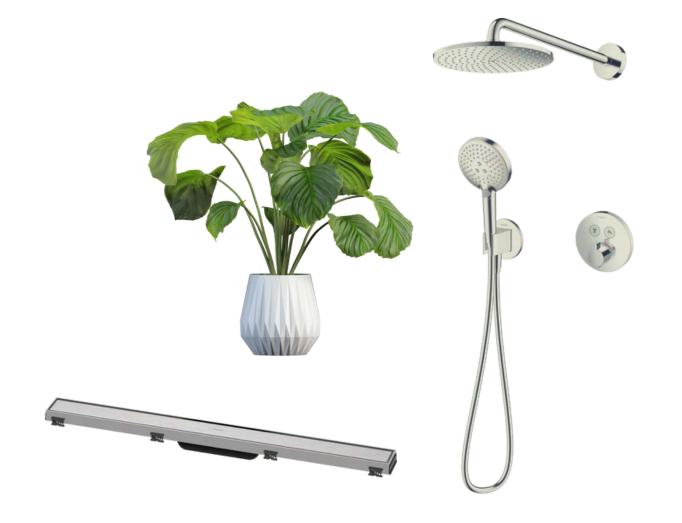

Luxe Bathroom

The Affic BathSoom
Illustrated

In this bathroom we have a double teak vanity with 2 drawers, 2 round white bowl sinks and a large round mirror. The shower has light colored tiles and a glass door to close it.

City Living

The Mastel & Affic Bedloom
Bohemian - Illustrated

The Master and Attic Bedroom in *Bohemian Style* are characterized by the beautiful wallpaper above the bed. The room includes a King sized bed (180 X 200 cm), enclosed by a build-in closet. This closet has a large capacity, while making optimal use of the available space. In the Attic Bedroom nightstand have been added to the design. Different panel options availabe.