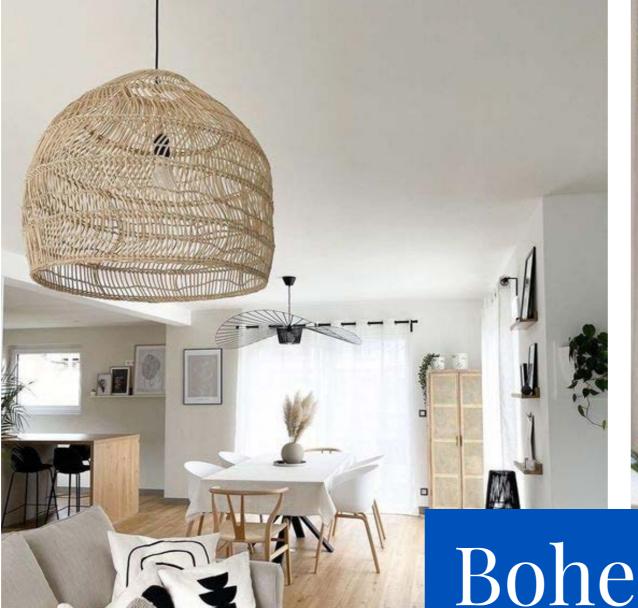

## Bohemian

The Laundry Room
inspiration

In this area we have created a build-in laundry closet. The washer and dryer are stacked, causing them to take up less room. Around them there is lots of organizing space. On top some nice baskets can be used and on the side there is room for an ironing board.