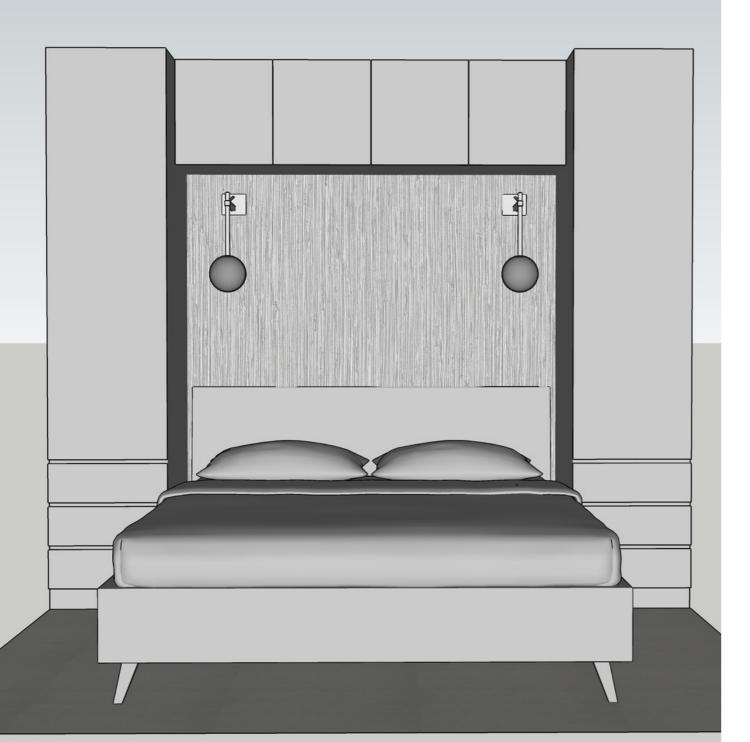

Apt. 1.01 - 1.04 & 2.03

The Bedroom inspiration

The Magtel Bedloom
City Living - Illustrated

The Master Bedroom includes a King sized bed (180 x 200 cm), enclosed by a build-in closet. This closet has a large capacity, while making optimal use of the available space. Different panel options available.

City Living

**All Apartments** 