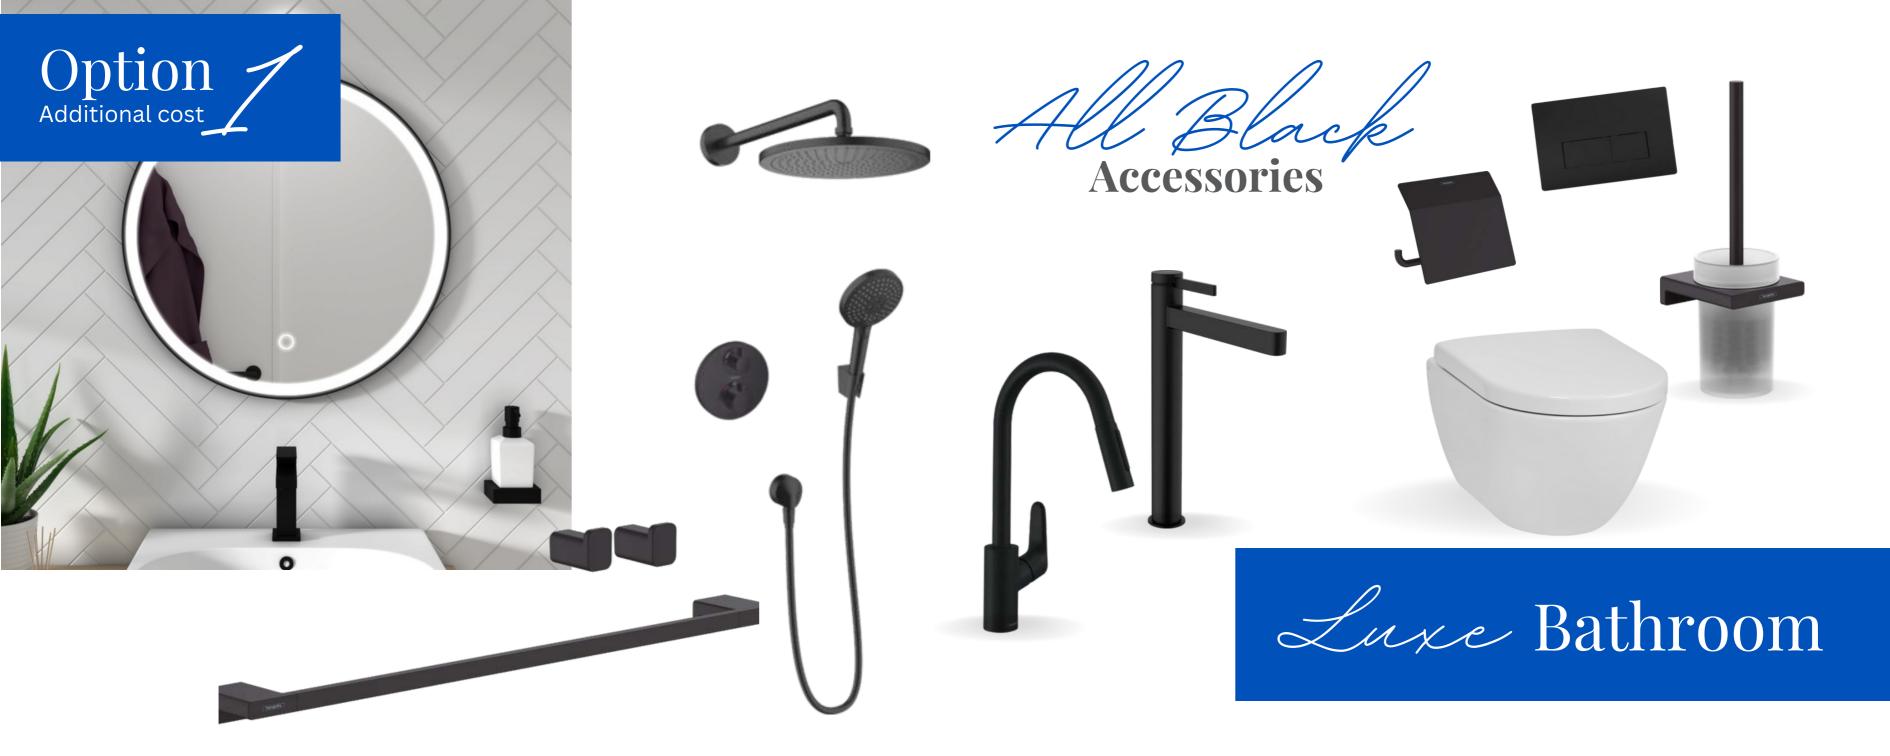

Luxe Bathroom

The Affic BathSoom
Illustrated

In this bathroom we have a double teak vanity with 2 drawers, 2 round white bowl sinks and a large round mirror. The shower has light colored tiles and a glass door to close it.