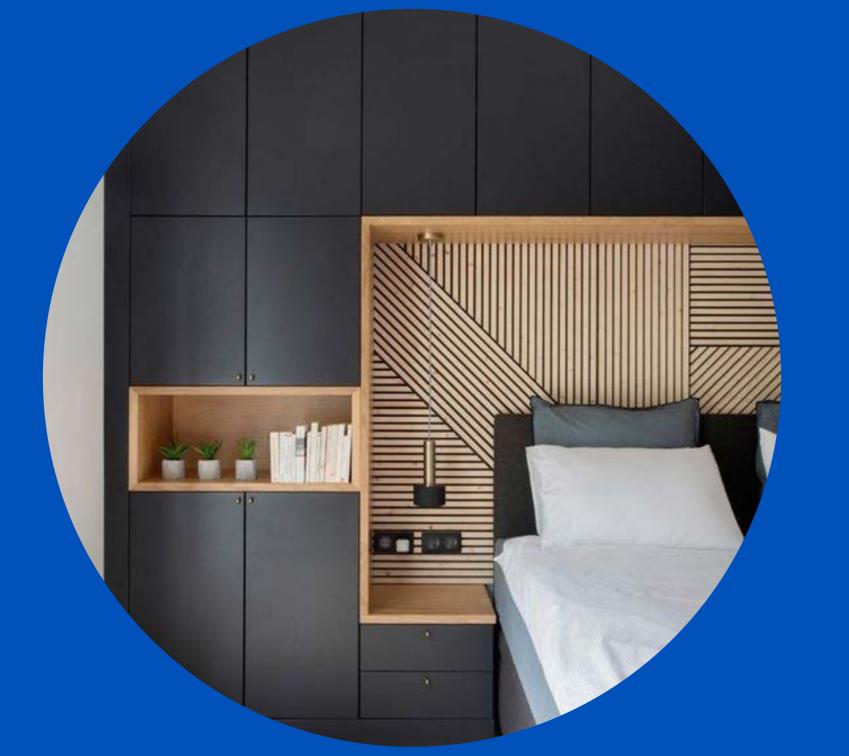

Apt. 1.01 - 1.04 & 2.03

The Bedroom inspiration

The Magtel Bedloom
City Living - Illustrated

The Master Bedroom includes a King sized bed (180 x 200 cm), enclosed by a build-in closet. This closet has a large capacity, while making optimal use of the available space. Different panel options available.

City Living

**All Apartments** 