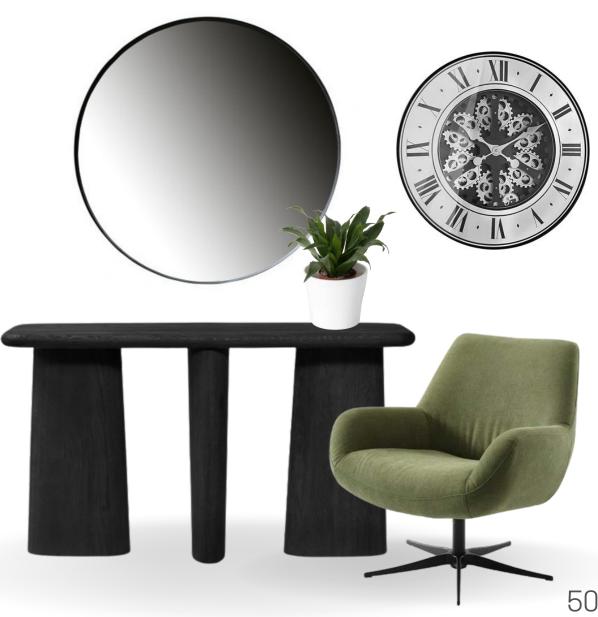

### **Apt. 1.01**

- Living Room/Entry Wall
   sofa, carpet, coffee table, TV table, side
   Table, console table, mirror, plant, pot,
   accent chair, vase, flowers, deco
- Kitchen counter chairs 3x, hanging lamps 2x
- Master Bedroom bed, closet, hanging lamps 2x, TV shelf
- Second Bedroom bed, closet, lamp
- Outdoor Terrace
   table, chairs x6, lounge set, coffee table, pot
- Curtains

vitrage (kitchen - living area), blackout (master bedroom), roll out blackout (second bedroom)

• Laundry Room

closet

Special package price

Nafl. 45.000,-