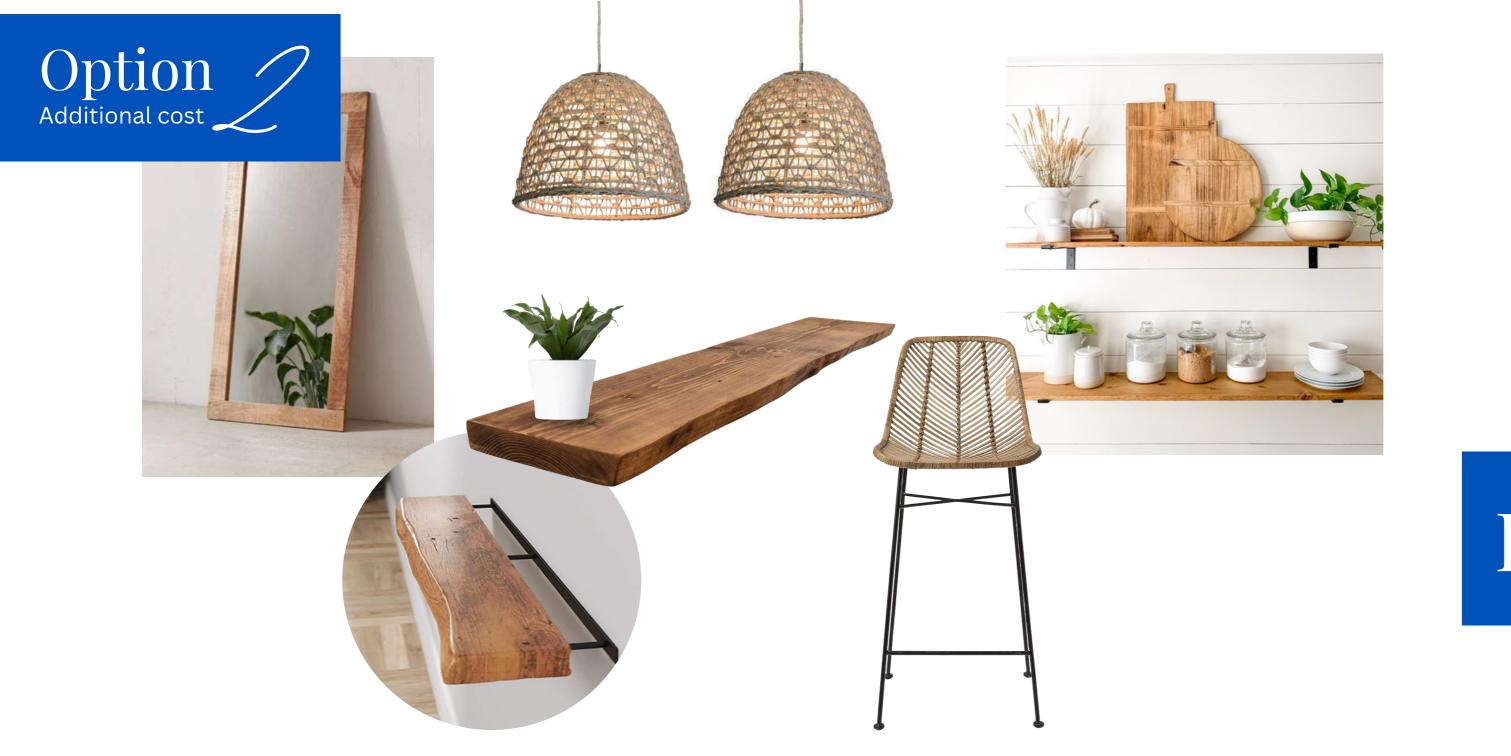

\* Subway tiles - additional cost

Apt. 1.01 & 2.01

Provided by developer

BASIC PACKAGE

Option 1: Living

\*Tiles and faucets are provided by developer

The Kitchen
Option 2 Bohemian - Illustrated

The *Bohemian* kitchen has wooden accents and multiple open shelves. Light colors combined with natural materials create a luxurious ambiance. The live edge wooden slabs on the wall bring an extra dimension to the kitchen. The open cabinet is the same the material as the open shelves.

Apt. 1.01 & 2.01

<sup>\*</sup> Mosaics - additional cost

Bohemian

\*All appliances displayed are provided by developer, Upgrades are available with additional cost.

The Bathroom inspitation

The Bathloom
Illustrated