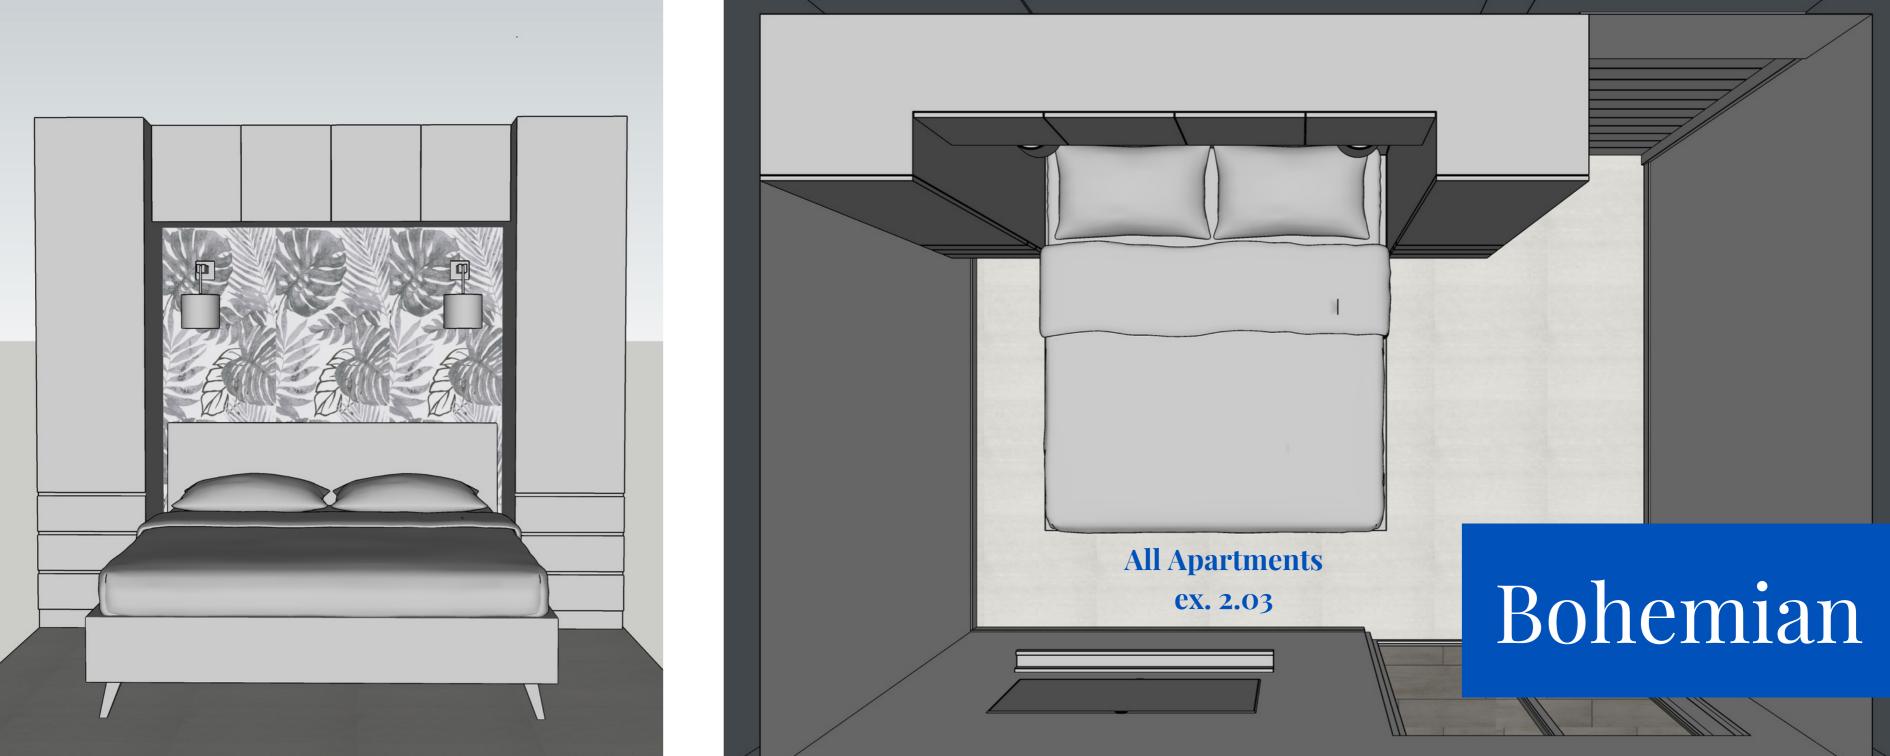

City Living

The Mastel & Affic Bedloom
Bohemian - Illustrated

The Master and Attic Bedroom in *Bohemian Style* are characterized by the beautiful wallpaper above the bed. The room includes a King sized bed (180 X 200 cm), enclosed by a build-in closet. This closet has a large capacity, while making optimal use of the available space. In the Attic Bedroom nightstand have been added to the design. Different panel options availabe.

Bohemian

**Apt. 2.01 - 2.04** 

The Single Bedloom

Bøhemian - Illustrated

The Single Bedroom is designed with a single bed  $(90 \times 200 \text{ cm})$ , build-in closet and desk. The light fixture is moveable, so it can be used on the desk as well as on the bed. The pouf used to sit at the desk, can be moved underneath to save space.