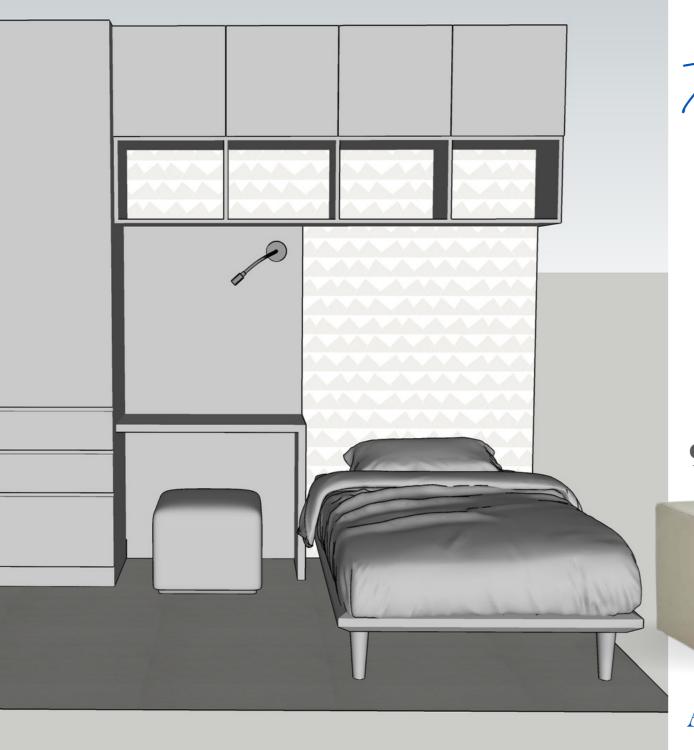

City Living

The Single BedSoom
City Living - Illustrated

The Single Bedroom is designed with a single bed (90 x 200 cm), build-in closet and desk. The light fixture is moveable, so it can be used on the desk as well as on the bed. The pouf used to sit at the desk, can be moved underneath to save space.

Bohemian

**Apt. 2.01 - 2.04** 

The Single Bedloom

Bøhemian - Illustrated

The Single Bedroom is designed with a single bed  $(90 \times 200 \text{ cm})$ , build-in closet and desk. The light fixture is moveable, so it can be used on the desk as well as on the bed. The pouf used to sit at the desk, can be moved underneath to save space.