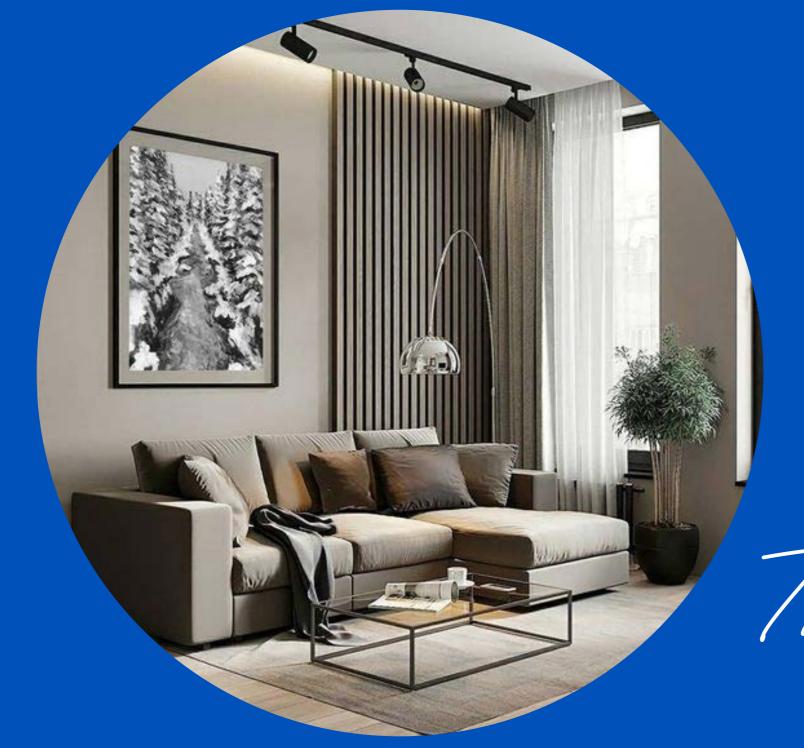

# The Living Room City Living-Illustrated

This room is inserted with multiple shades of grey. The choice of furniture is dark colored and with modern geometric shapes. The lighting fixtures are futuristic and signify *City Living*.