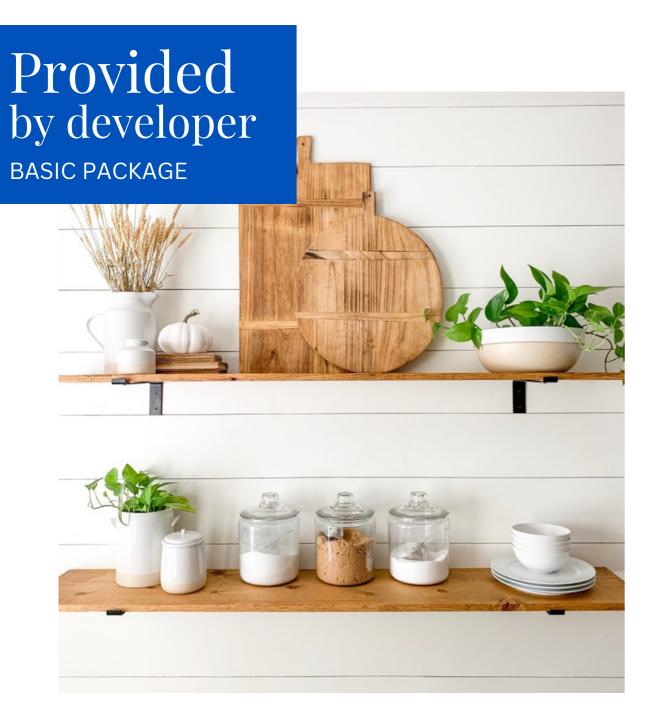

In this document you will find a basic package that is provided to you by the developer. And also other options that come with additional costs, should you choose for one of these.

Take your time to go through this document and look at our beautiful interior design options. Our interior design team is always available to assist you with your choices or any other changes.

\* Subway tiles - additional cost

Apt. 1.01 & 2.01

Provided by developer

BASIC PACKAGE

Option 1: Living

\*Tiles and faucets are provided by developer

The Kitchen
Option 2 Bohemian - Illustrated

The *Bohemian* kitchen has wooden accents and multiple open shelves. Light colors combined with natural materials create a luxurious ambiance. The live edge wooden slabs on the wall bring an extra dimension to the kitchen. The open cabinet is the same the material as the open shelves.