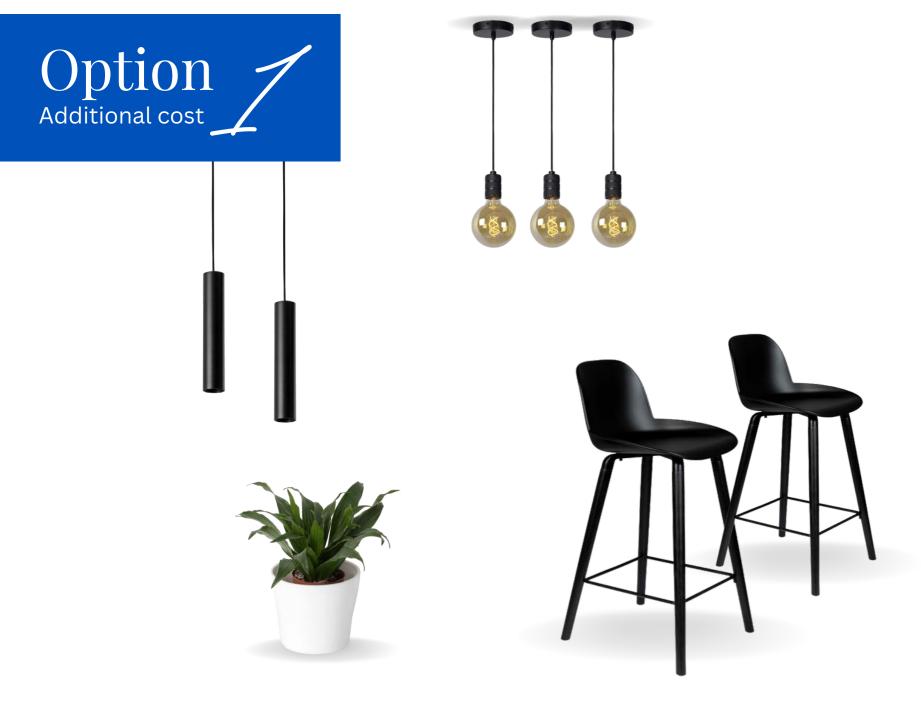

Apt. 1.04 & 2.04

**Top view** 

The Kitchen

Option 1 City Living - Illustrated

The *City Living* kitchen boasts clean lines and open shelves. In the middle there is an island to create more usable space. The open cabinet is the same the material as the open shelves.