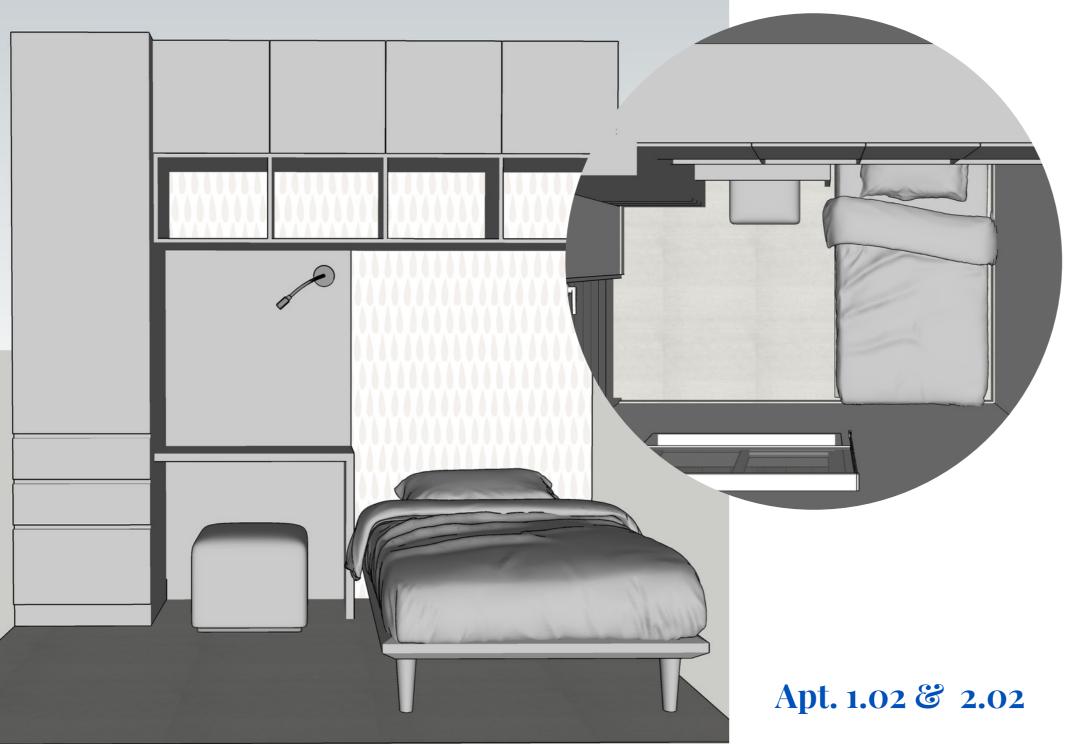

City Living

The Single BedSoom
City Living - Illustrated

The Single Bedroom is designed with a single bed (90 x 200 cm), build-in closet and desk. The light fixture is moveable, so it can be used on the desk as well as on the bed. The pouf used to sit at the desk, can be moved underneath to save space.

90 X 200 cm

Apt. 1.02 & 2.02

Livingroom
inspiration