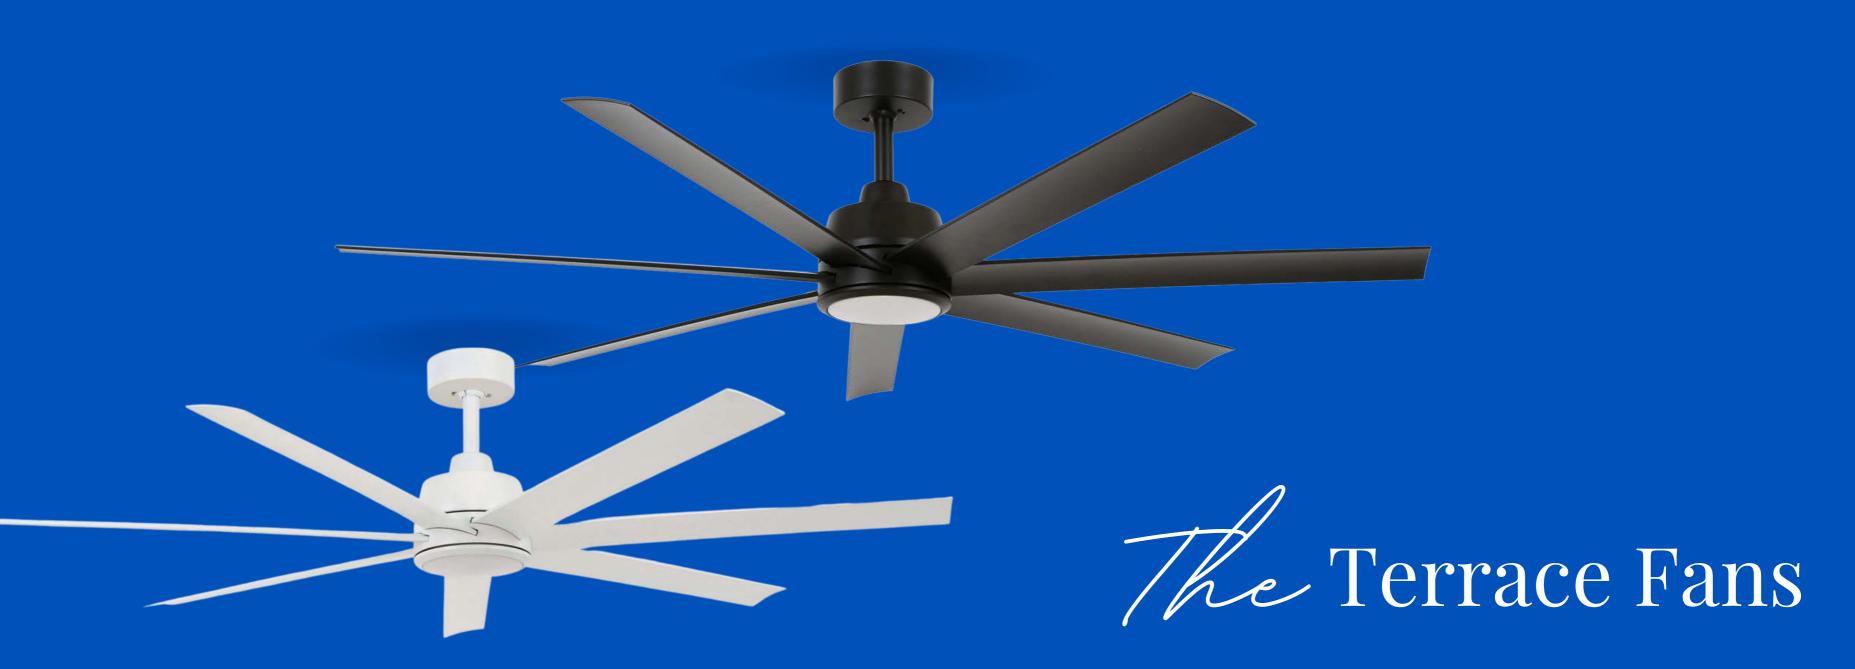

# The Outdoor Balcony City Living - Illustrated

The Outdoor Balcony has a space to relax and a space to dine. The ceiling fans provide that necessary breeze and make for a stylish look. The lounge set is a combination of wood and aluminum, which represents the *City Living* within the tropics.

# The Ontdoor Balcony Bohemian - Illustrated

The Outdoor Balcony has a space to relax and a space to dine. The ceiling fans provide that necessary breeze. This lounge set is a combination of wood and rope. You can add greenery to your balcony to make it more cozy.