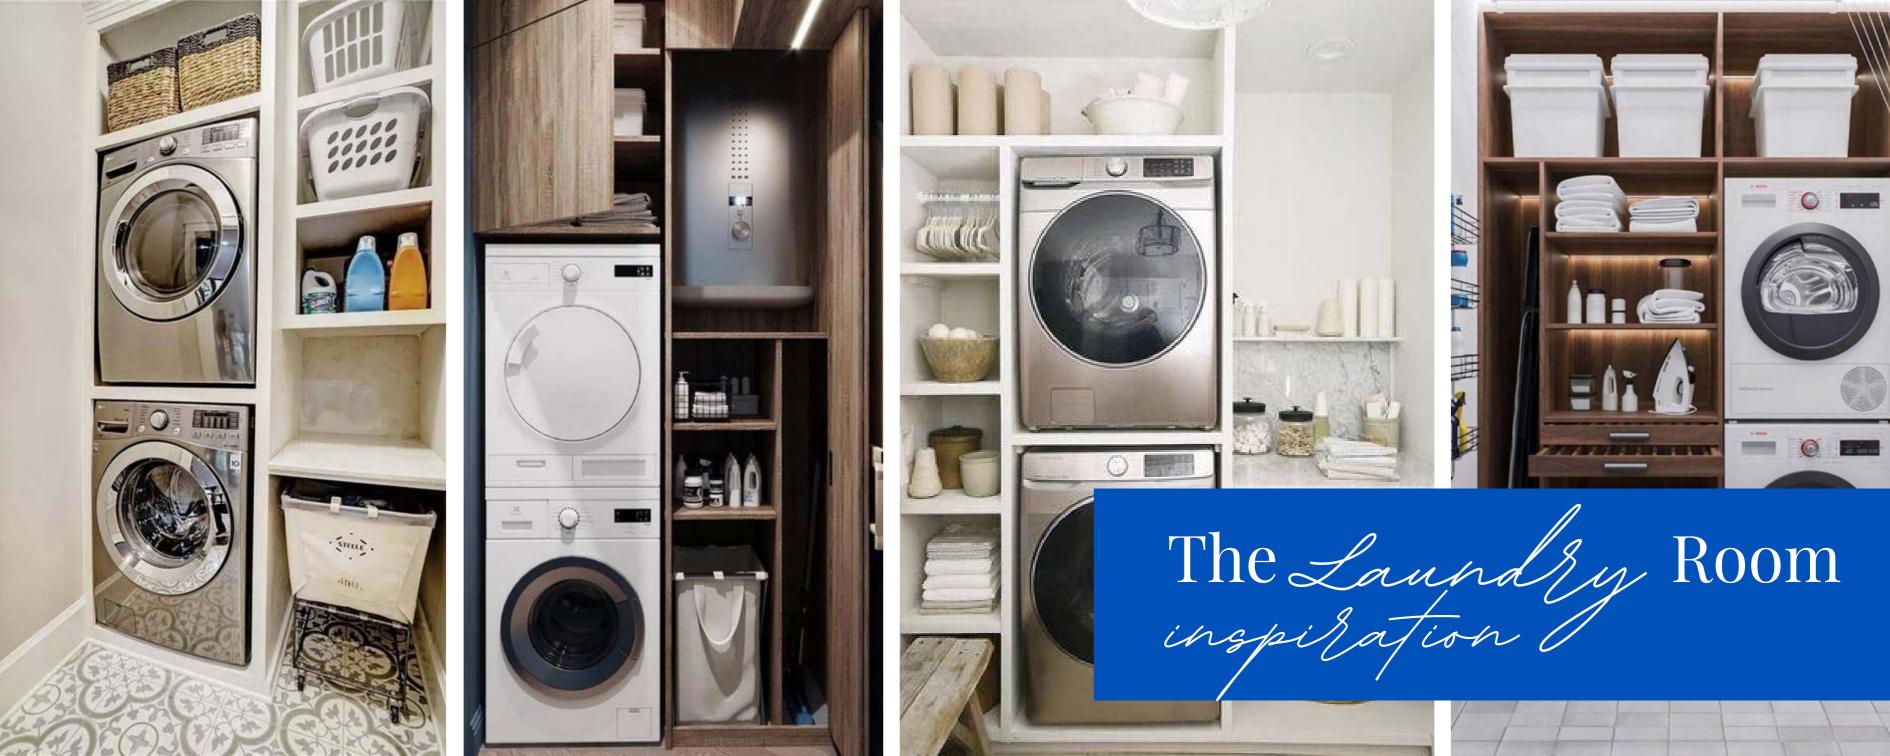

## Bohemian

The Laundry Room
inspiration

In this area we have created a build-in laundry closet. The washer and dryer are stacked, causing them to take up less room. Around them there is lots of organizing space. On top some nice baskets can be used and on the side there is room for an ironing board.