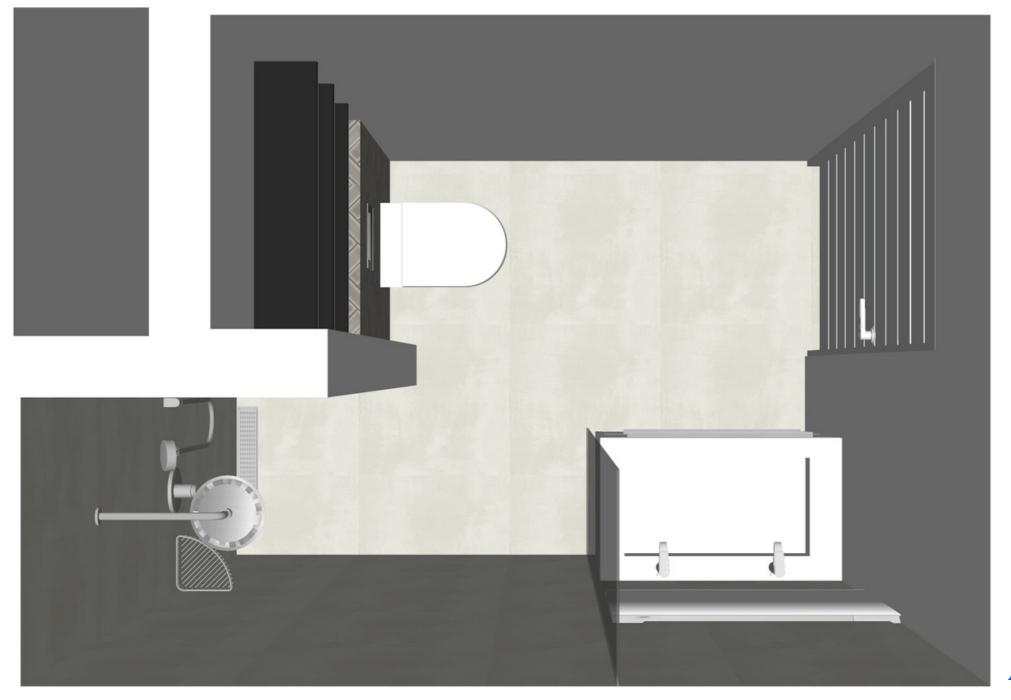

This modern bathroom includes a shower with a glass wall, a rectangle mirror with light, and double vanity.

The basic bathroom is provided with the purchase of your apartment. But you can always upgrade your bathroom to option 1 or option 2.