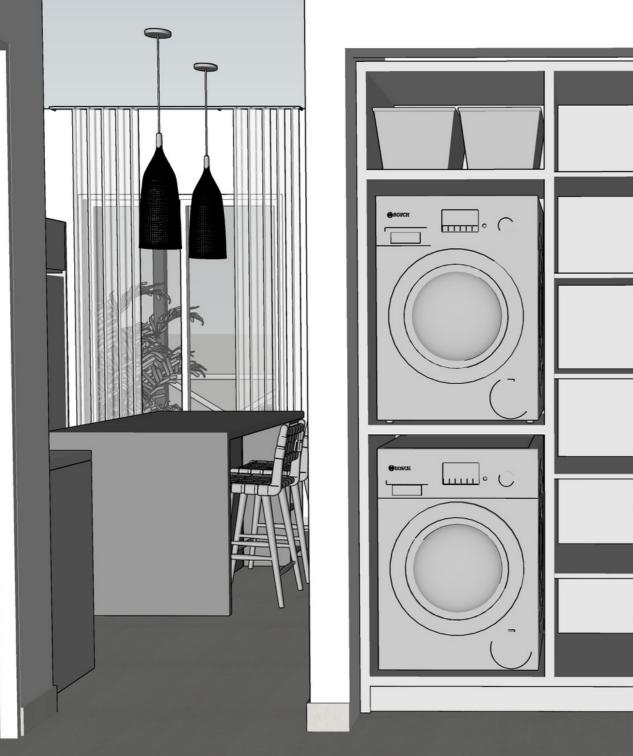

## Bohemian

The Laundry Room
inspiration

In this area we have created a build-in laundry closet. The washer and dryer are stacked, causing them to take up less room. Around them there is lots of organizing space. On top some nice baskets can be used and on the side there is room for an ironing board.