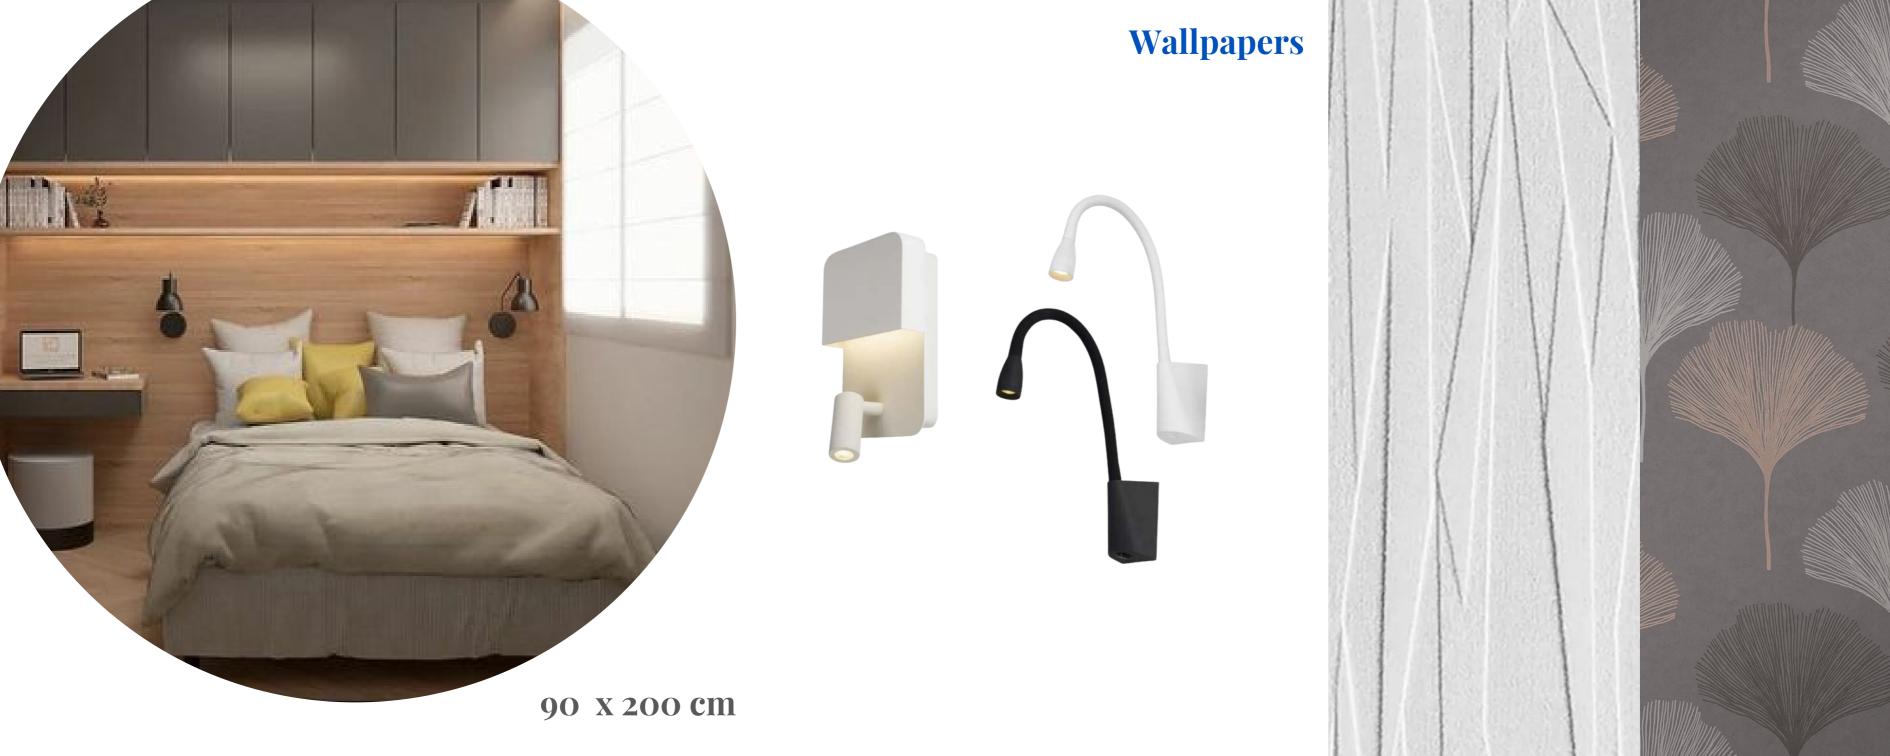

City Living

The Single BedSoom
City Living - Illustrated

The Single Bedroom is designed with a single bed (90 x 200 cm), build-in closet and desk. The light fixture is moveable, so it can be used on the desk as well as on the bed. The pouf used to sit at the desk, can be moved underneath to save space.

90 X 200 cm

Apt. 1.02 & 2.02

Livingroom
inspiration