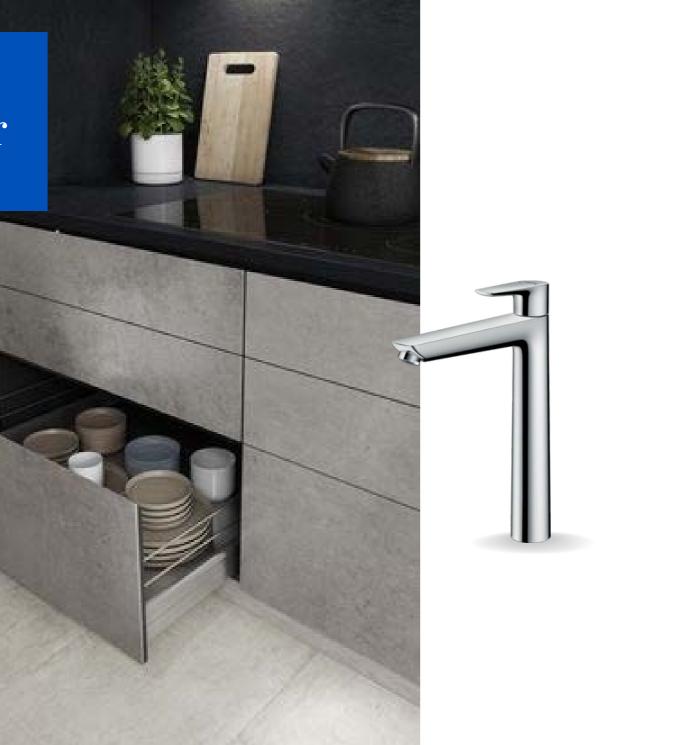

Apt. 1.04 & 2.04

**Top view** 

The Kitchen

Option 1 City Living - Illustrated

The *City Living* kitchen boasts clean lines and open shelves. In the middle there is an island to create more usable space. The open cabinet is the same the material as the open shelves.

\* Subway tiles - additional cost

Apt. 1.01 & 2.01

Provided by developer

BASIC PACKAGE

Option 1: Living

\*Tiles and faucets are provided by developer

The Kitchen
Option 2 Bohemian - Illustrated

The *Bohemian* kitchen has wooden accents and multiple open shelves. Light colors combined with natural materials create a luxurious ambiance. The live edge wooden slabs on the wall bring an extra dimension to the kitchen. The open cabinet is the same the material as the open shelves.