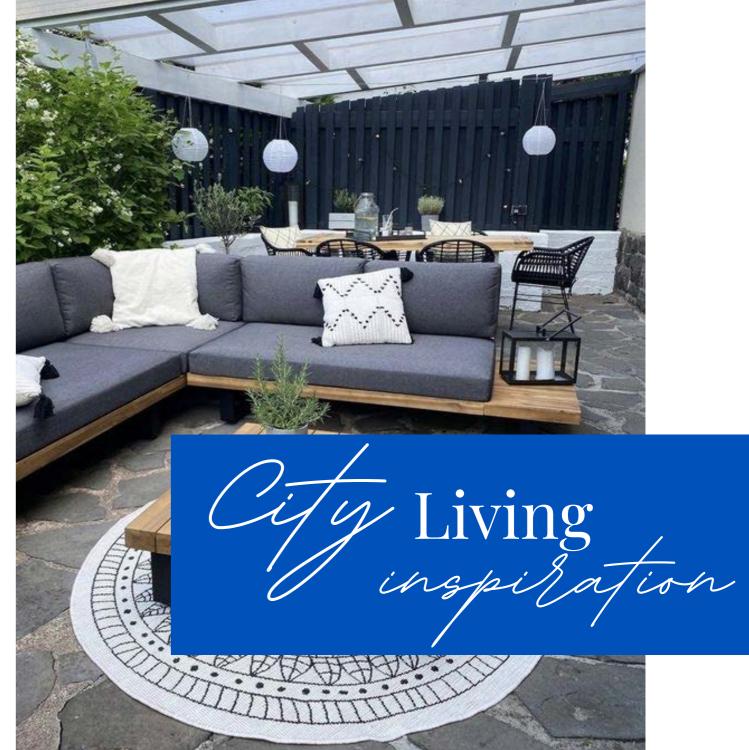

## Bohemian

The Terrace inspitation

# The Outdoor Balcony City Living - Illustrated

The Outdoor Balcony has a space to relax and a space to dine. The ceiling fans provide that necessary breeze and make for a stylish look. The lounge set is a combination of wood and aluminum, which represents the *City Living* within the tropics.