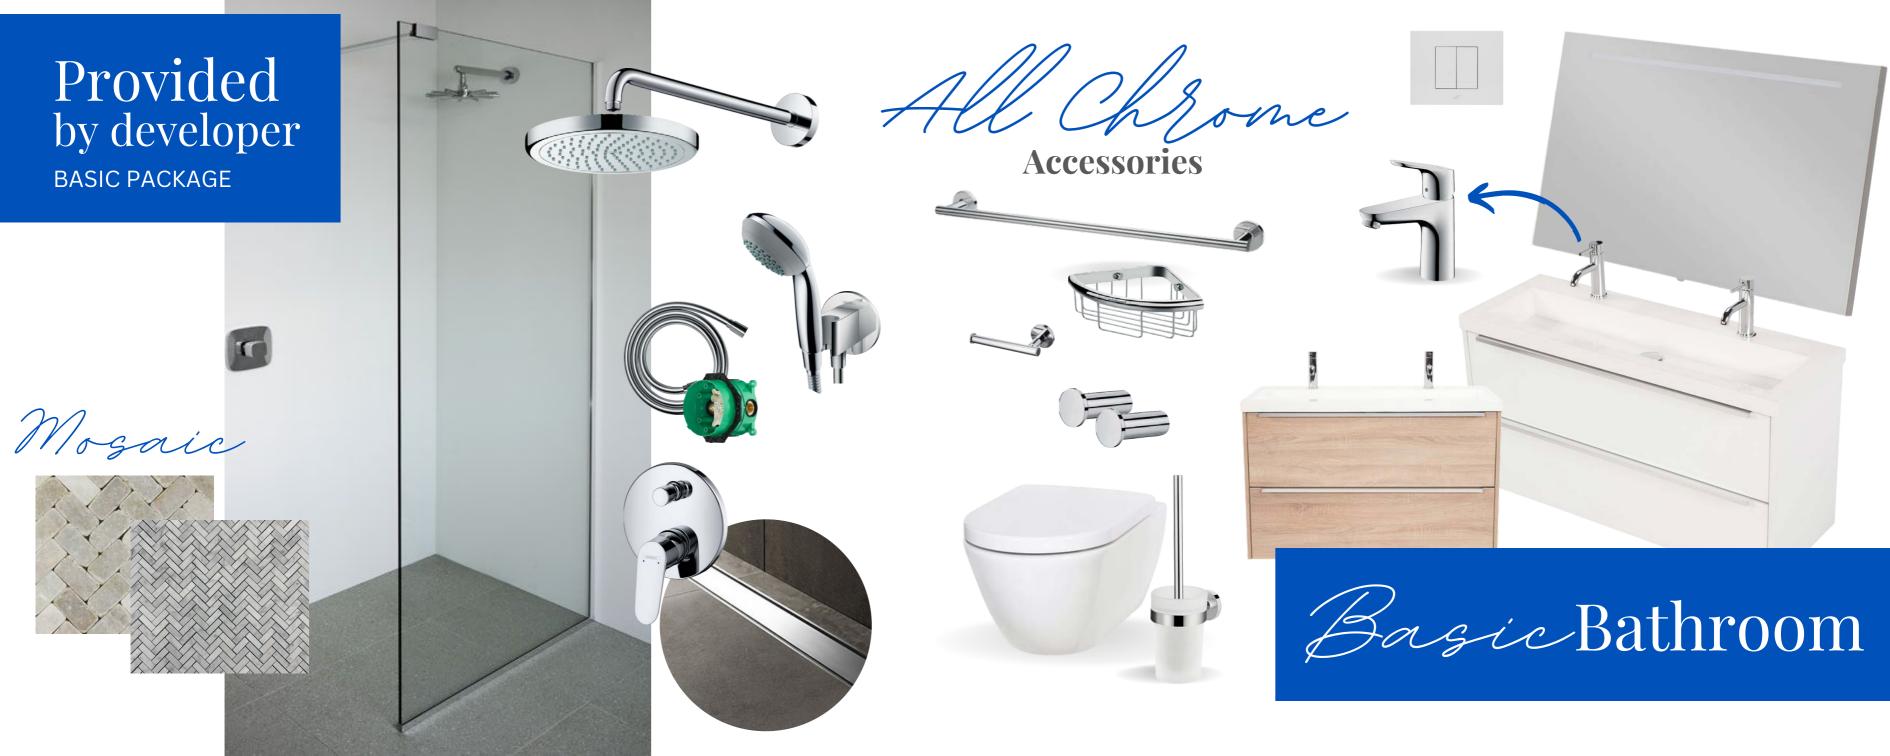

In this document you will find a basic package that is provided to you by the developer. And also other options that come with additional costs, should you choose for one of these.

Take your time to go through this document and look at our beautiful interior design options. Our interior design team is always available to assist you with your choices or any other changes.

This modern bathroom includes a shower with a glass wall, a rectangle mirror with light, and double vanity.

The basic bathroom is provided with the purchase of your apartment. But you can always upgrade your bathroom to option 1 or option 2.