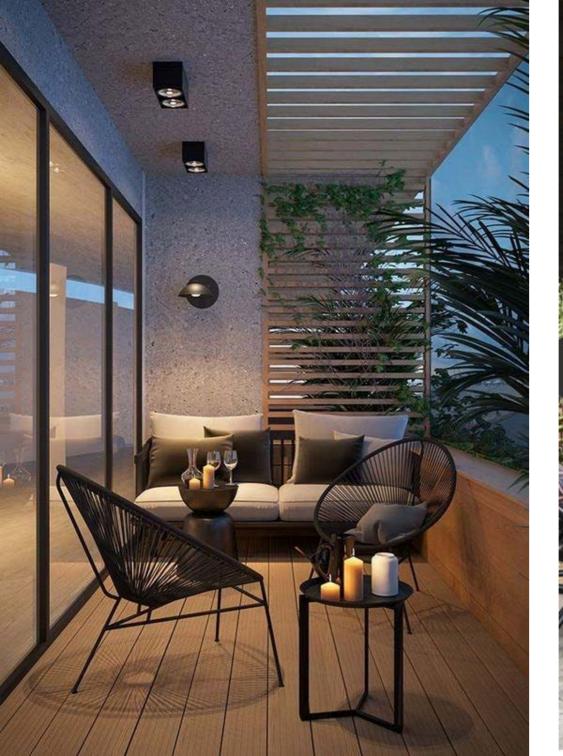

# The Outdoor Balcony City Living - Illustrated

The Outdoor Balcony has a space to relax and a space to dine. The ceiling fans provide that necessary breeze and make for a stylish look. The lounge set is a combination of wood and aluminum, which represents the *City Living* within the tropics.

# The Ontdoor Balcony Bohemian - Illustrated

The Outdoor Balcony has a space to relax and a space to dine. The ceiling fans provide that necessary breeze. This lounge set is a combination of wood and rope. You can add greenery to your balcony to make it more cozy.