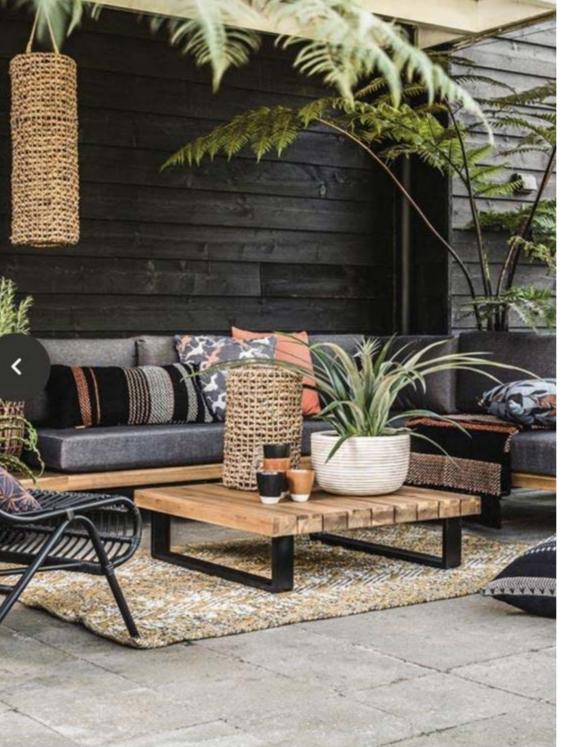

## Bohemian

The Terrace inspitation

# The Ontdoor Balcony Bohemian - Illustrated

The Outdoor Balcony has a space to relax and a space to dine. The ceiling fans provide that necessary breeze. This lounge set is a combination of wood and rope. You can add greenery to your balcony to make it more cozy.