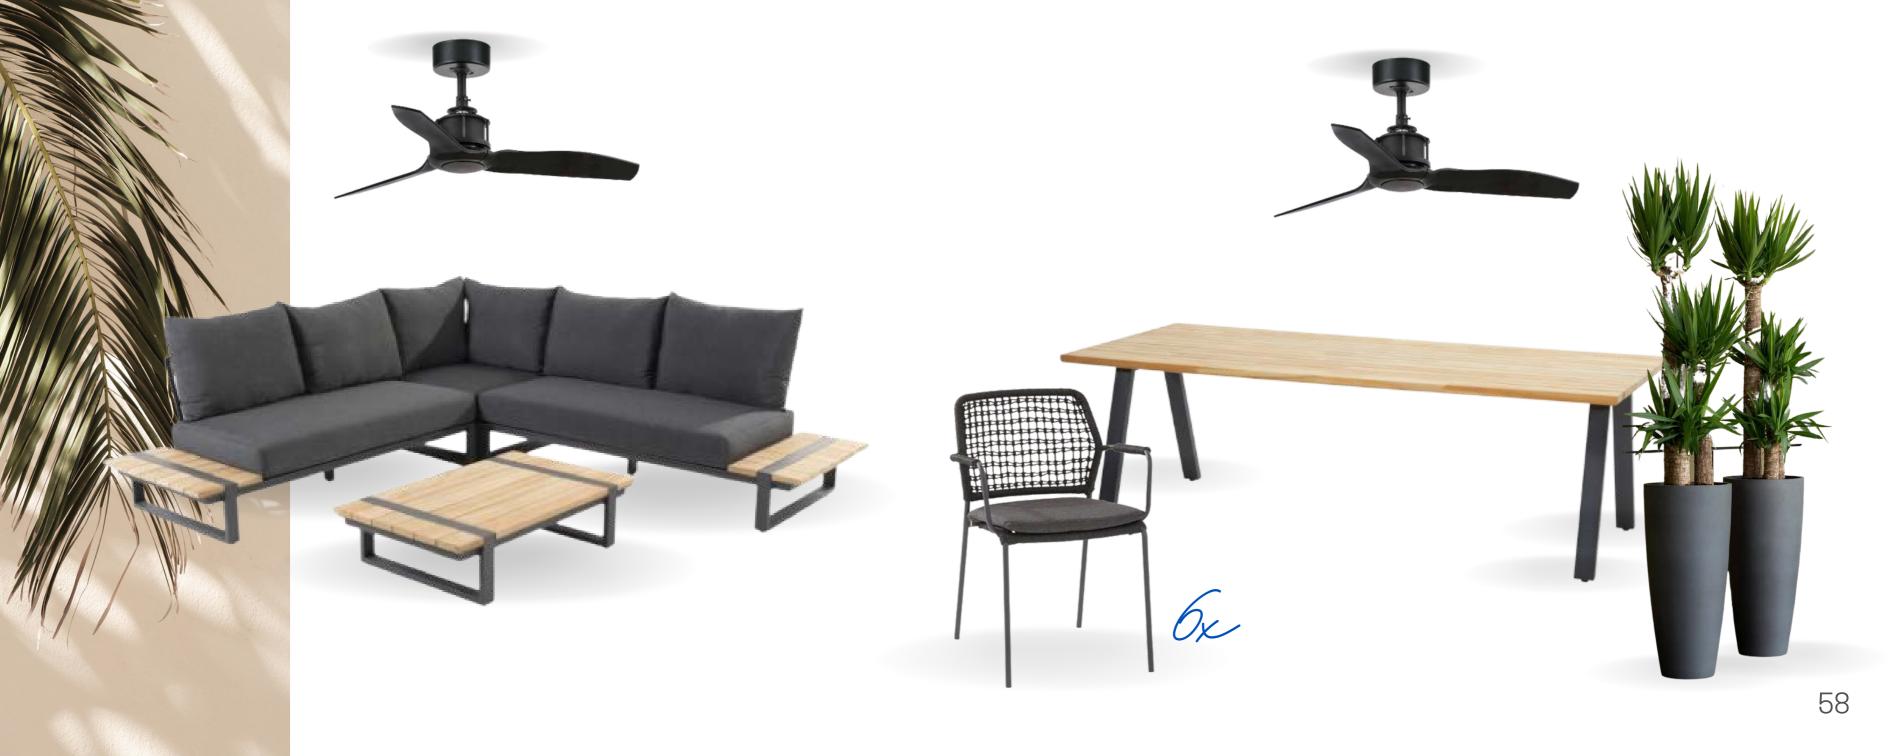

# The Outdoor Balcony City Living - Illustrated

The Outdoor Balcony has a space to relax and a space to dine. The ceiling fans provide that necessary breeze and make for a stylish look. The lounge set is a combination of wood and aluminum, which represents the *City Living* within the tropics.

### **Apt. 1.01**

- Living Room/Entry Wall
   sofa, carpet, coffee table, TV table, side
   Table, console table, mirror, plant, pot,
   accent chair, vase, flowers, deco
- Kitchen counter chairs 3x, hanging lamps 2x
- Master Bedroom bed, closet, hanging lamps 2x, TV shelf
- Second Bedroom bed, closet, lamp
- Outdoor Terrace
   table, chairs x6, lounge set, coffee table, pot
- Curtains