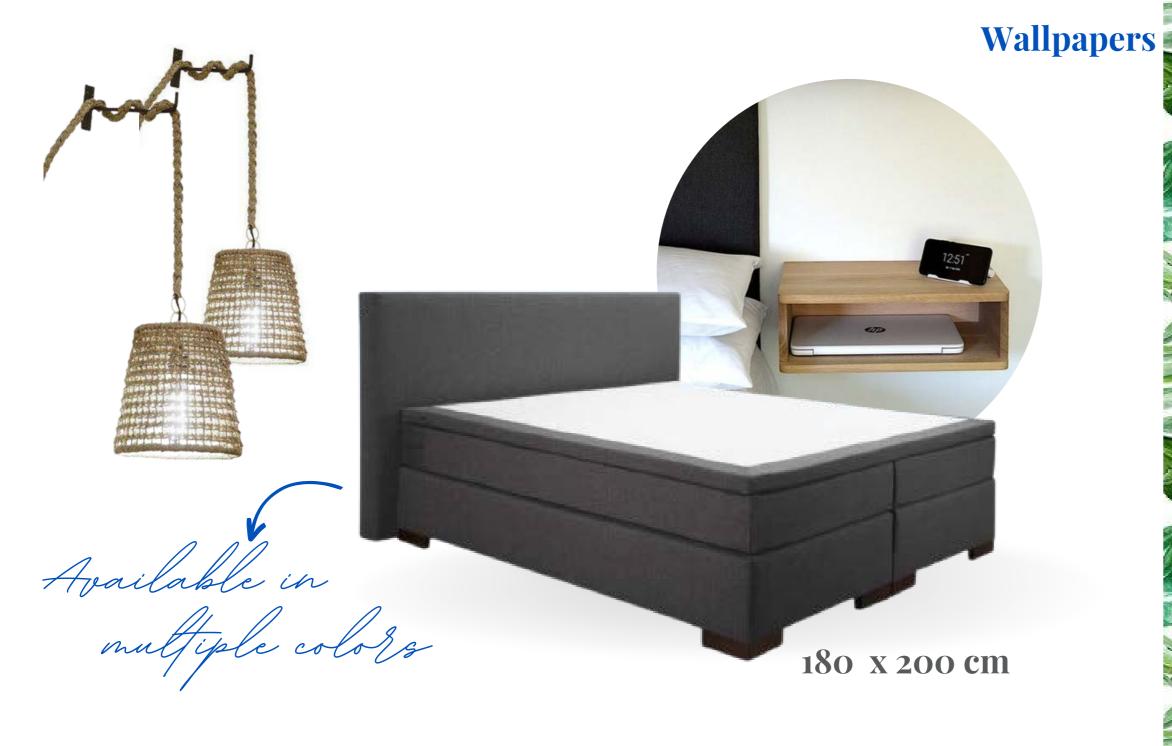

Apt. 1.01 - 1.04 & 2.03

The Bedroom inspiration

The Magtel Bedloom
City Living - Illustrated

The Master Bedroom includes a King sized bed (180 x 200 cm), enclosed by a build-in closet. This closet has a large capacity, while making optimal use of the available space. Different panel options available.

# The Atic Bedloom City Living - Illustrated

The Upstairs Bedroom also includes a King sized bed  $(180 \times 200 \text{ cm})$ , enclosed by a build-in closet. On the inner-side of the build-in closet, there is also room for shelves on opposite sides. These have the ability to function as a nightstand. Different panel options available.