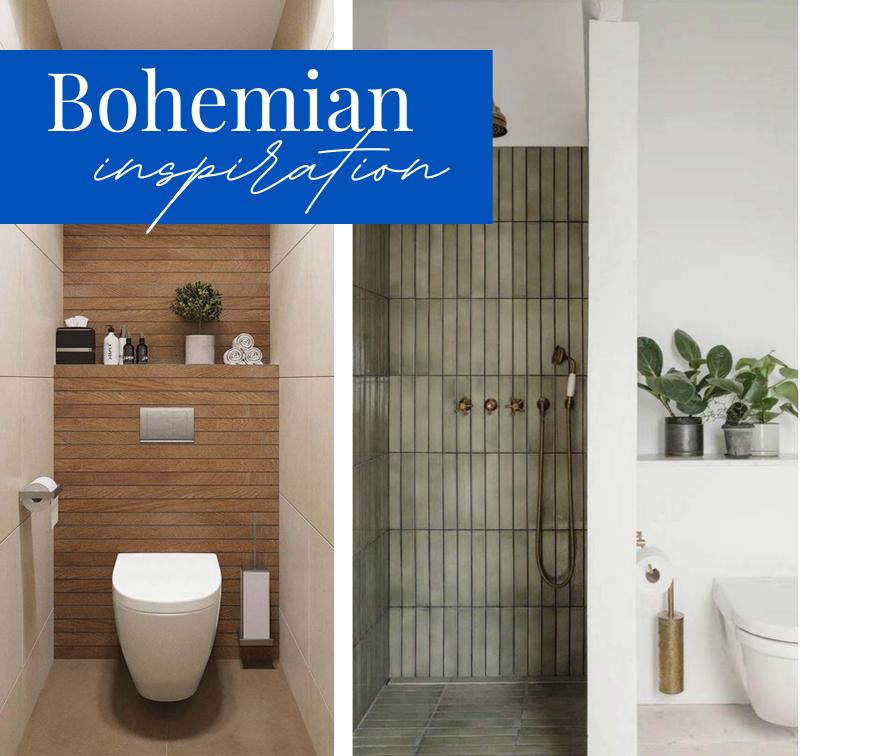

\* Subway tiles - additional cost

Apt. 1.01 & 2.01

Provided by developer

BASIC PACKAGE

Option 1: Living

\*Tiles and faucets are provided by developer

The Kitchen
Option 2 Bohemian - Illustrated

The *Bohemian* kitchen has wooden accents and multiple open shelves. Light colors combined with natural materials create a luxurious ambiance. The live edge wooden slabs on the wall bring an extra dimension to the kitchen. The open cabinet is the same the material as the open shelves.

Apt. 1.01 & 2.01

<sup>\*</sup> Mosaics - additional cost

Bohemian

\*All appliances displayed are provided by developer, Upgrades are available with additional cost.

The Bathroom inspitation

The Bathloom
Illustrated