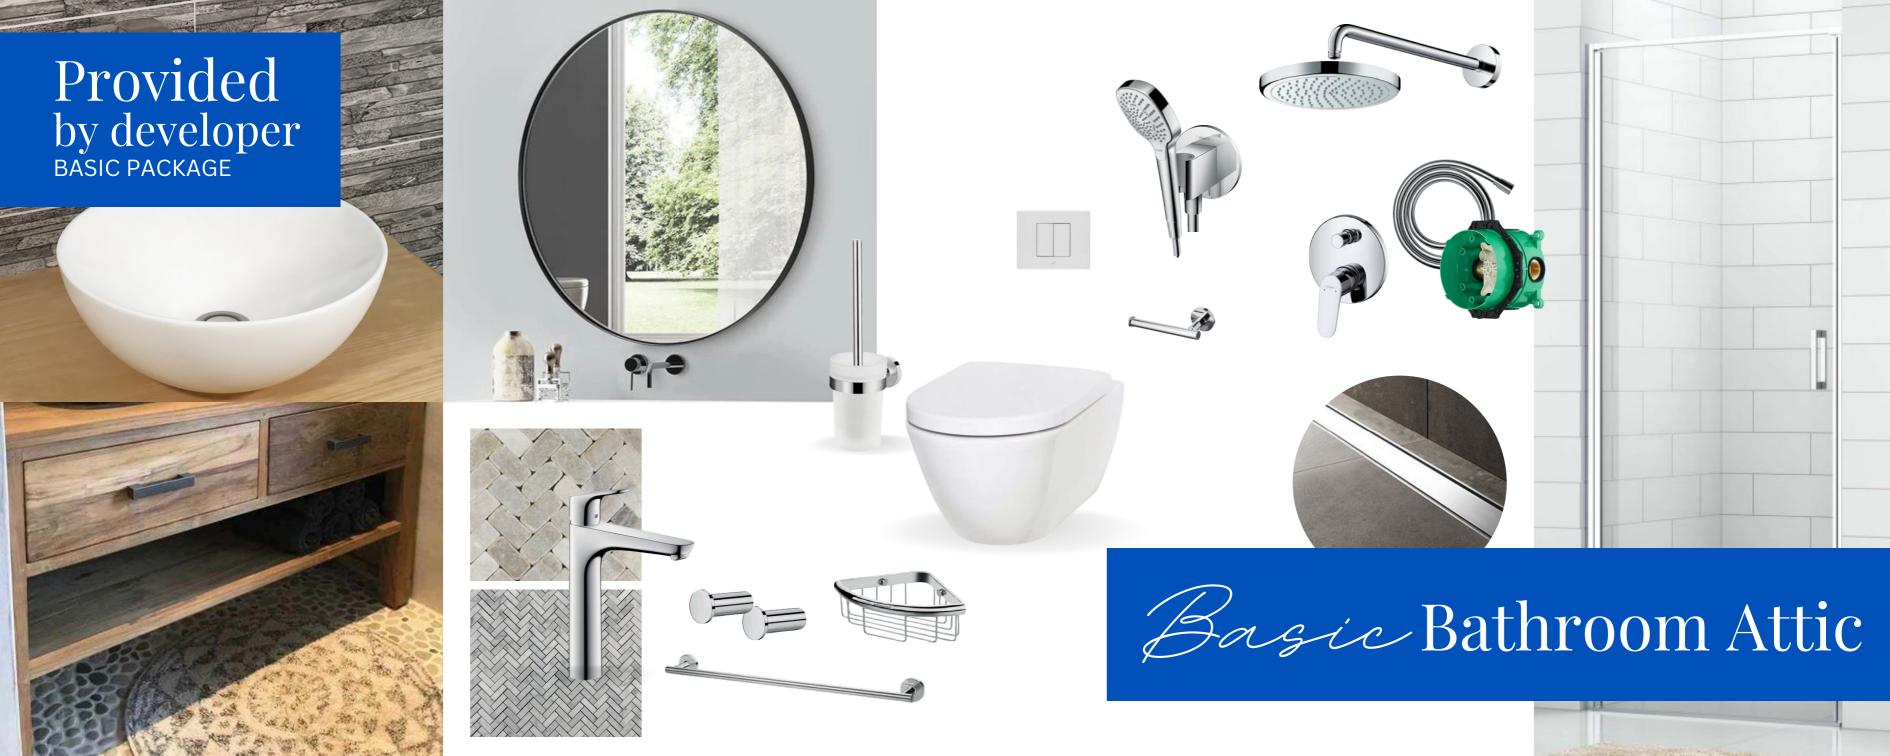

In this document you will find a basic package that is provided to you by the developer. And also other options that come with additional costs, should you choose for one of these.

Take your time to go through this document and look at our beautiful interior design options. Our interior design team is always available to assist you with your choices or any other changes.

This modern bathroom includes a shower with a glass wall, a rectangle mirror with light, and double vanity.

The basic bathroom is provided with the purchase of your apartment. But you can always upgrade your bathroom to option 1 or option 2.