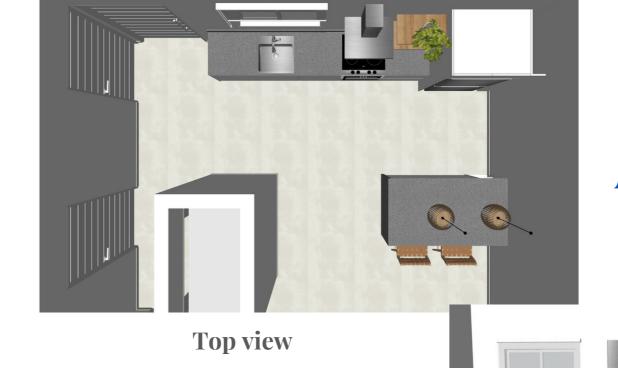

# The Layouts Kitchen

**Top view** 

**Apt. 1.03** 

**Apt. 2.03** 

**Front view** 

# The Layouts Kitchen

**Front view** 

Top view

Apt. 1.01 & 2.01

Apt. 1.02 & 2.02

**Front view** 

The Layoutz
Kitchen

Front view

Apt. 1.04 & 2.04

**Top view** 

The Kitchen

Option 1 City Living - Illustrated

The *City Living* kitchen boasts clean lines and open shelves. In the middle there is an island to create more usable space. The open cabinet is the same the material as the open shelves.