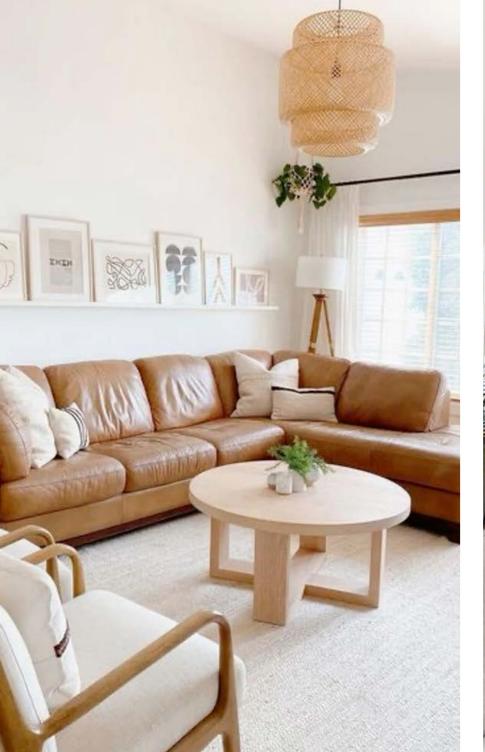

**Apt. 1.01** 

Bohemian Inspilation

The Living Room
Bohemian Illustrated

This room gives you total island vibes. With its light colored walls, rattan lampshades, greenery and flowy curtains.