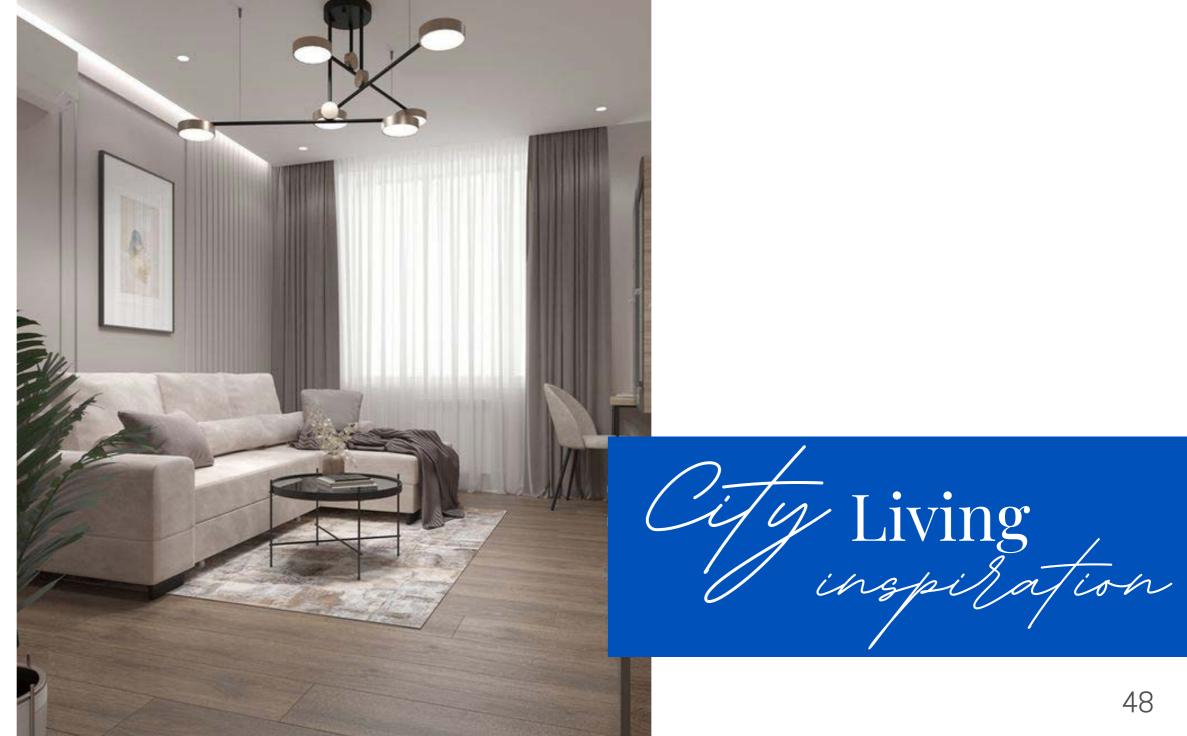

90 X 200 cm

Apt. 1.02 & 2.02

Livingroom
inspiration

# The Living Room City Living-Illustrated

This room is inserted with multiple shades of grey. The choice of furniture is dark colored and with modern geometric shapes. The lighting fixtures are futuristic and signify *City Living*.