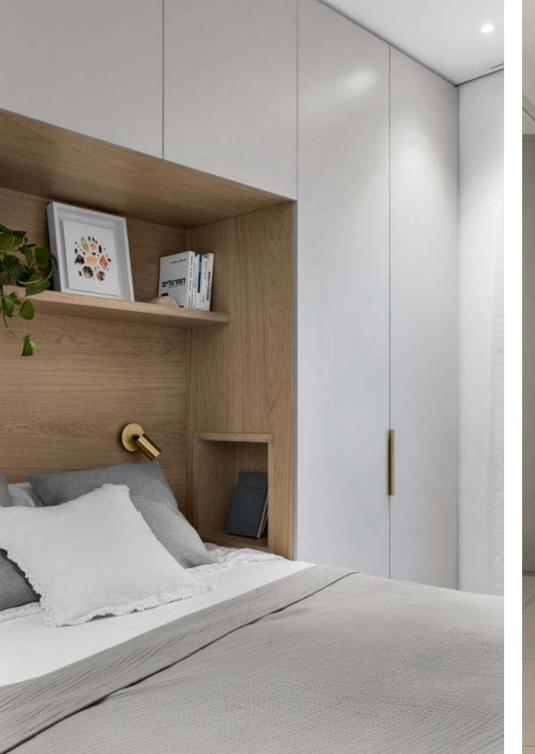

# The Atic Bedloom City Living - Illustrated

The Upstairs Bedroom also includes a King sized bed  $(180 \times 200 \text{ cm})$ , enclosed by a build-in closet. On the inner-side of the build-in closet, there is also room for shelves on opposite sides. These have the ability to function as a nightstand. Different panel options available.