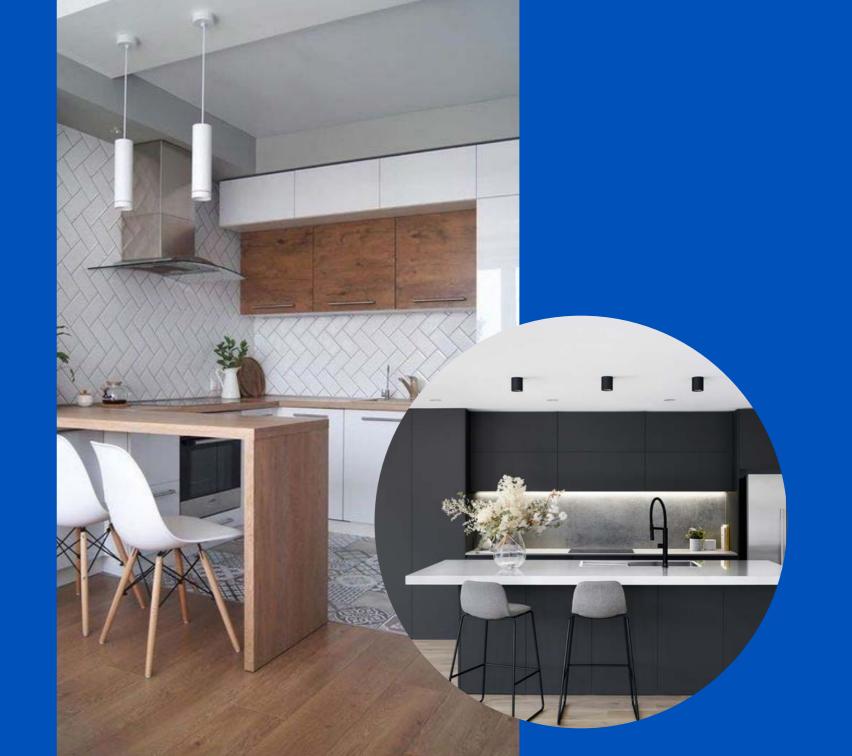

Apt. 1.04 & 2.04

**Top view** 

The Kitchen

Option 1 City Living - Illustrated

The *City Living* kitchen boasts clean lines and open shelves. In the middle there is an island to create more usable space. The open cabinet is the same the material as the open shelves.