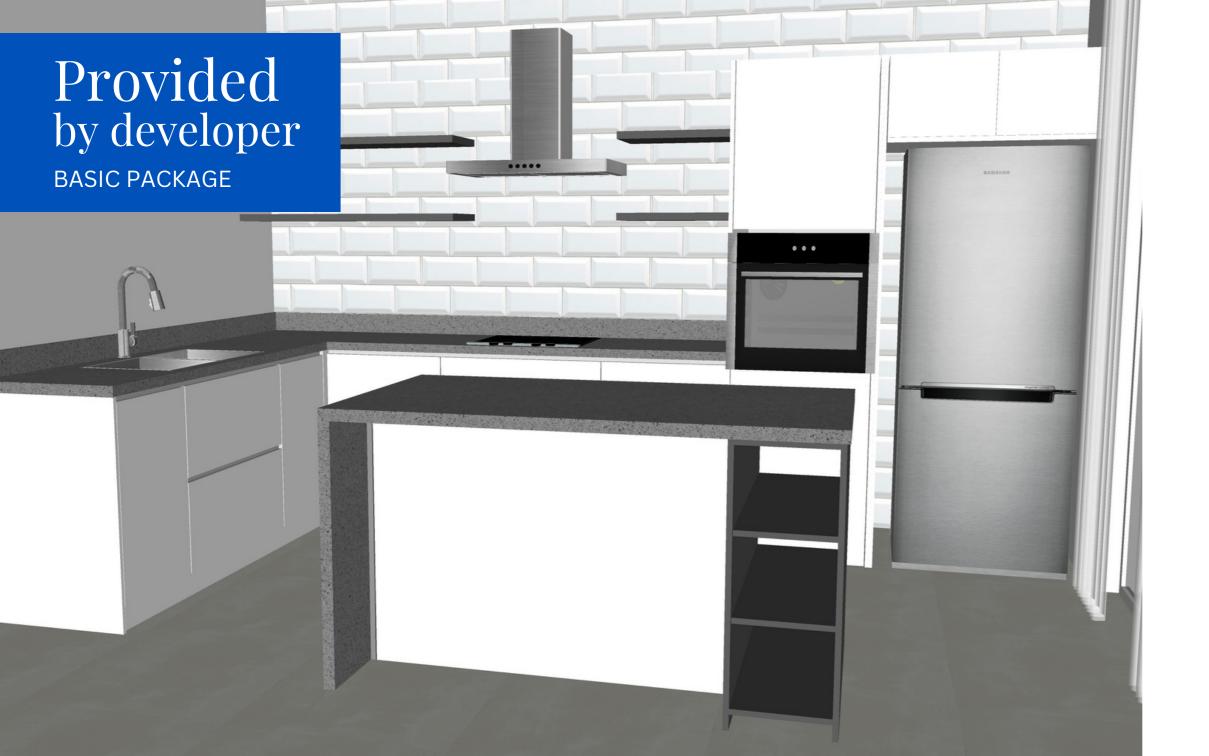

\* Subway tiles - additional cost

Apt. 1.01 & 2.01

Provided by developer

BASIC PACKAGE

Option 1: Living

\*Tiles and faucets are provided by developer

The Kitchen
Option 2 Bohemian - Illustrated

The *Bohemian* kitchen has wooden accents and multiple open shelves. Light colors combined with natural materials create a luxurious ambiance. The live edge wooden slabs on the wall bring an extra dimension to the kitchen. The open cabinet is the same the material as the open shelves.