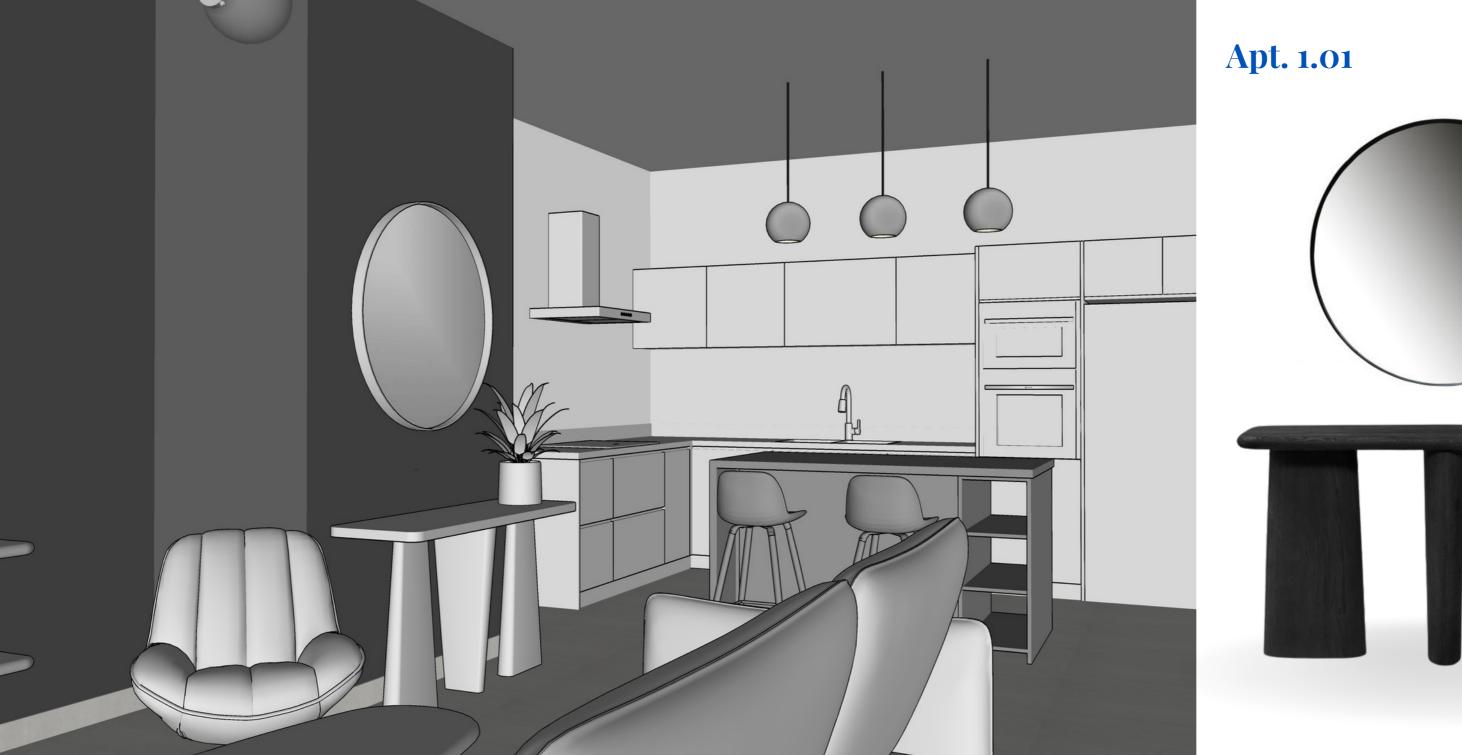

# The Living Room City Living-Illustrated

This room is inserted with multiple shades of grey. The choice of furniture is dark colored and with modern geometric shapes. The lighting fixtures are futuristic and signify *City Living*.

**Apt. 1.01** 

Bohemian Inspilation

The Living Room
Bohemian Illustrated

This room gives you total island vibes. With its light colored walls, rattan lampshades, greenery and flowy curtains.