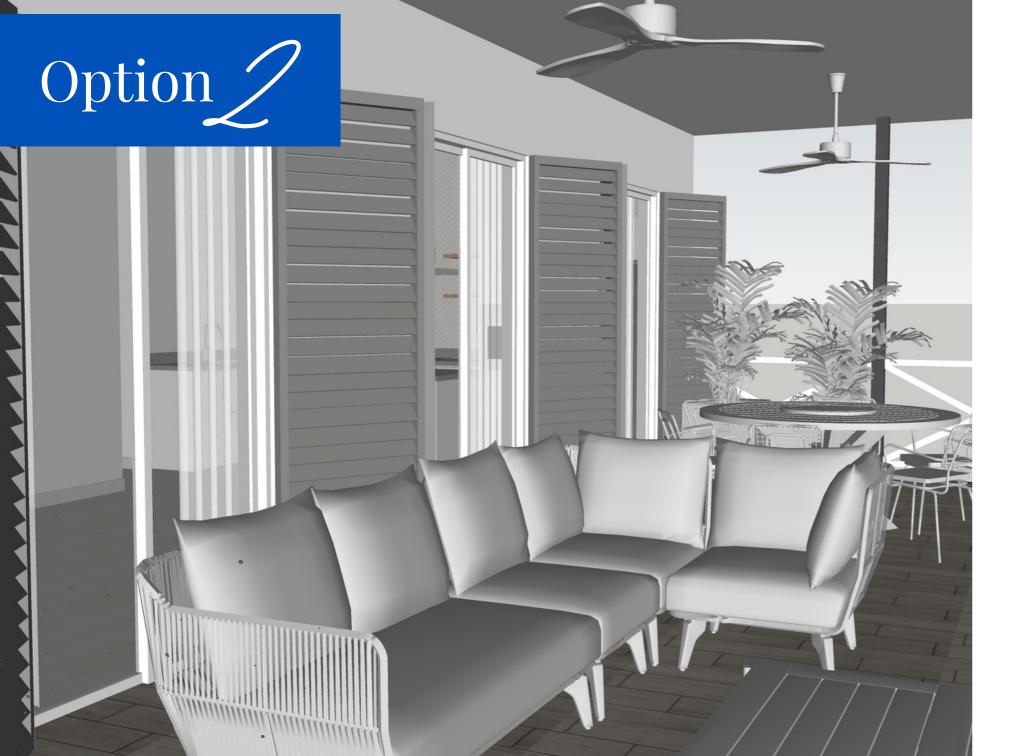

# The Ontdoor Balcony Bohemian - Illustrated

The Outdoor Balcony has a space to relax and a space to dine. The ceiling fans provide that necessary breeze. This lounge set is a combination of wood and rope. You can add greenery to your balcony to make it more cozy.