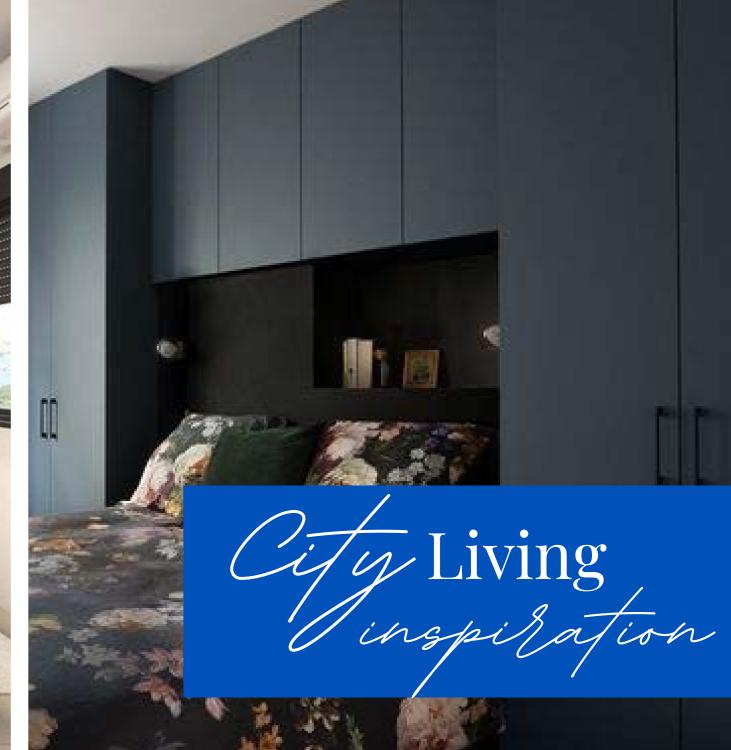

Apt. 1.01 - 1.04 & 2.03

The Bedroom inspiration

The Magtel Bedloom
City Living - Illustrated

The Master Bedroom includes a King sized bed (180 x 200 cm), enclosed by a build-in closet. This closet has a large capacity, while making optimal use of the available space. Different panel options available.

City Living

**All Apartments** 