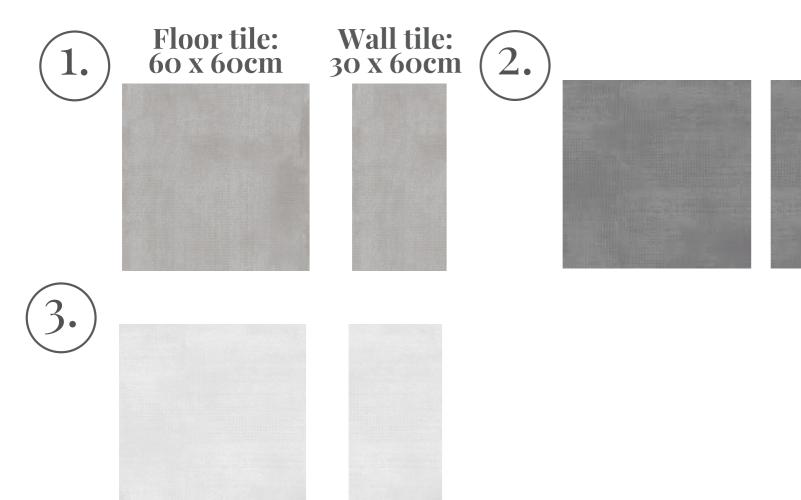

# INDOOR /ile options

Spots provided for Bathroom and Main living area

Interior Furniture Packages

Brought to you by Techniek & Design Plaza

Kitchen inspisation