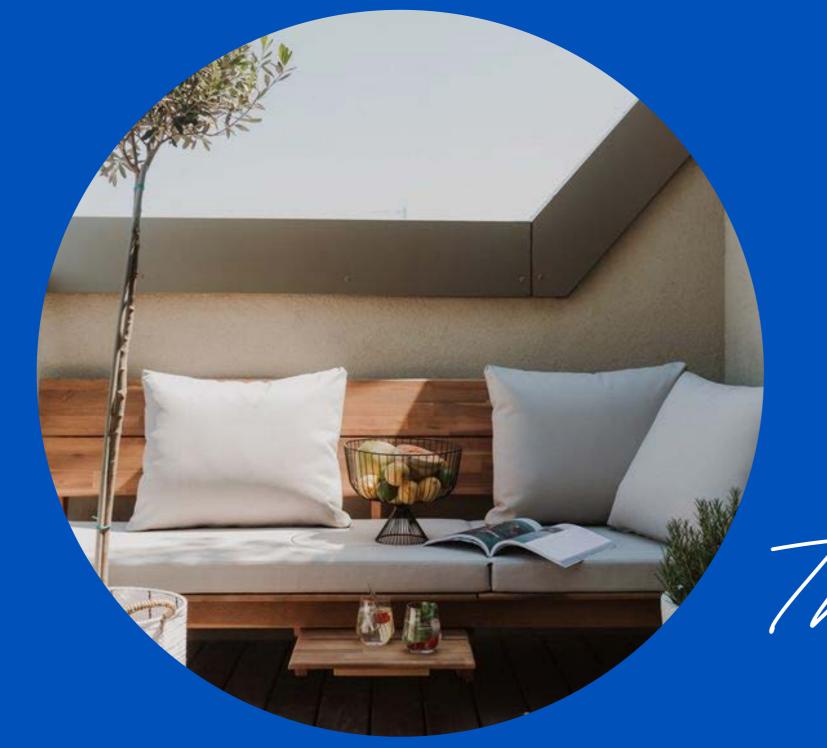

# The Outdoor Balcony City Living - Illustrated

The Outdoor Balcony has a space to relax and a space to dine. The ceiling fans provide that necessary breeze and make for a stylish look. The lounge set is a combination of wood and aluminum, which represents the *City Living* within the tropics.

# The Ontdoor Balcony Bohemian - Illustrated

The Outdoor Balcony has a space to relax and a space to dine. The ceiling fans provide that necessary breeze. This lounge set is a combination of wood and rope. You can add greenery to your balcony to make it more cozy.