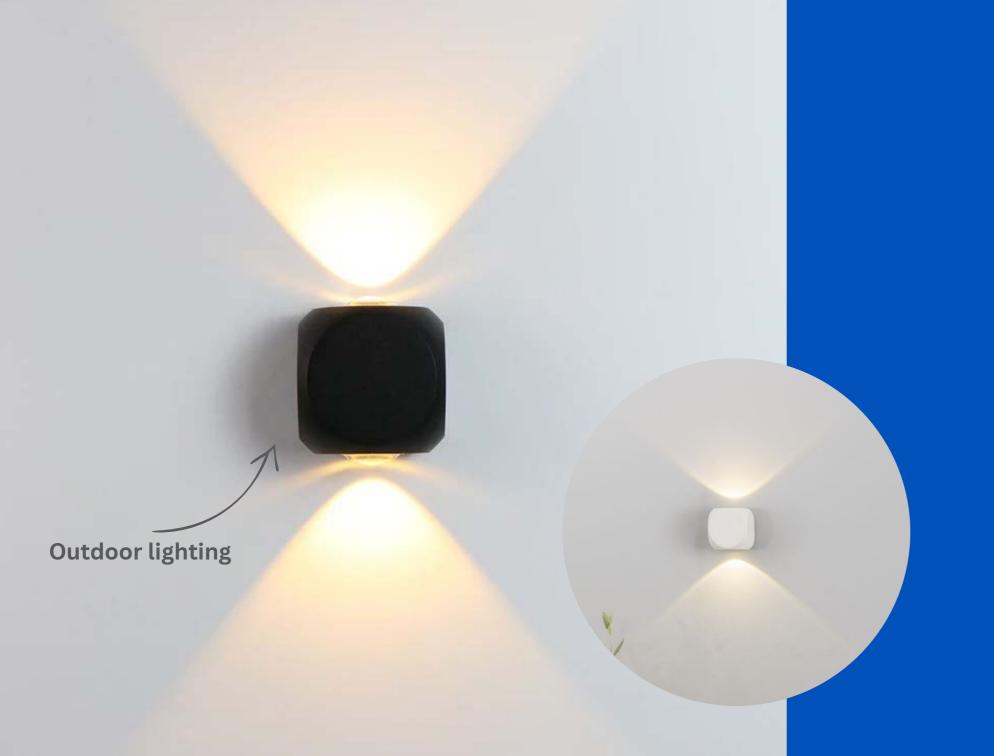

# The Outdoor Balcony City Living - Illustrated

The Outdoor Balcony has a space to relax and a space to dine. The ceiling fans provide that necessary breeze and make for a stylish look. The lounge set is a combination of wood and aluminum, which represents the *City Living* within the tropics.

# The Ontdoor Balcony Bohemian - Illustrated

The Outdoor Balcony has a space to relax and a space to dine. The ceiling fans provide that necessary breeze. This lounge set is a combination of wood and rope. You can add greenery to your balcony to make it more cozy.