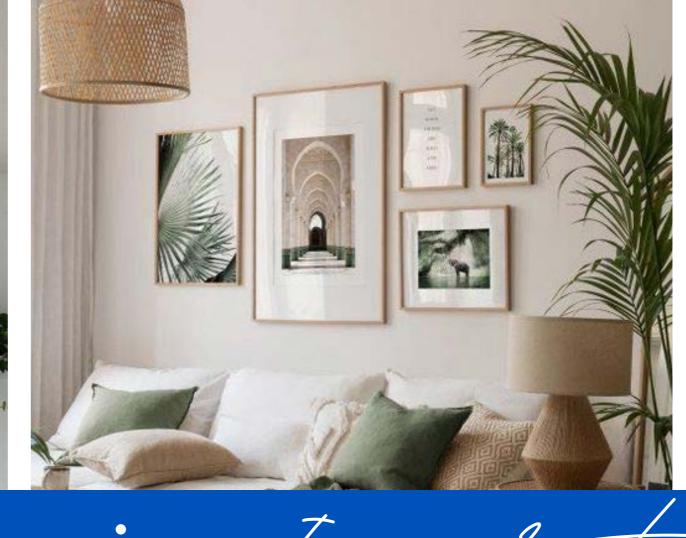

**Apt. 1.01** 

Bohemian Inspilation

The Living Room
Bohemian Illustrated

This room gives you total island vibes. With its light colored walls, rattan lampshades, greenery and flowy curtains.