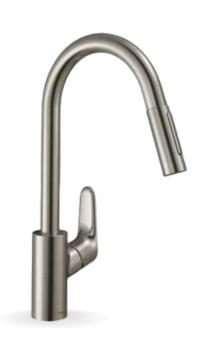

\* Subway tiles - additional cost

Apt. 1.01 & 2.01

Provided by developer

BASIC PACKAGE

Option 1: Living

\*Tiles and faucets are provided by developer

The Kitchen
Option 2 Bohemian - Illustrated

The *Bohemian* kitchen has wooden accents and multiple open shelves. Light colors combined with natural materials create a luxurious ambiance. The live edge wooden slabs on the wall bring an extra dimension to the kitchen. The open cabinet is the same the material as the open shelves.