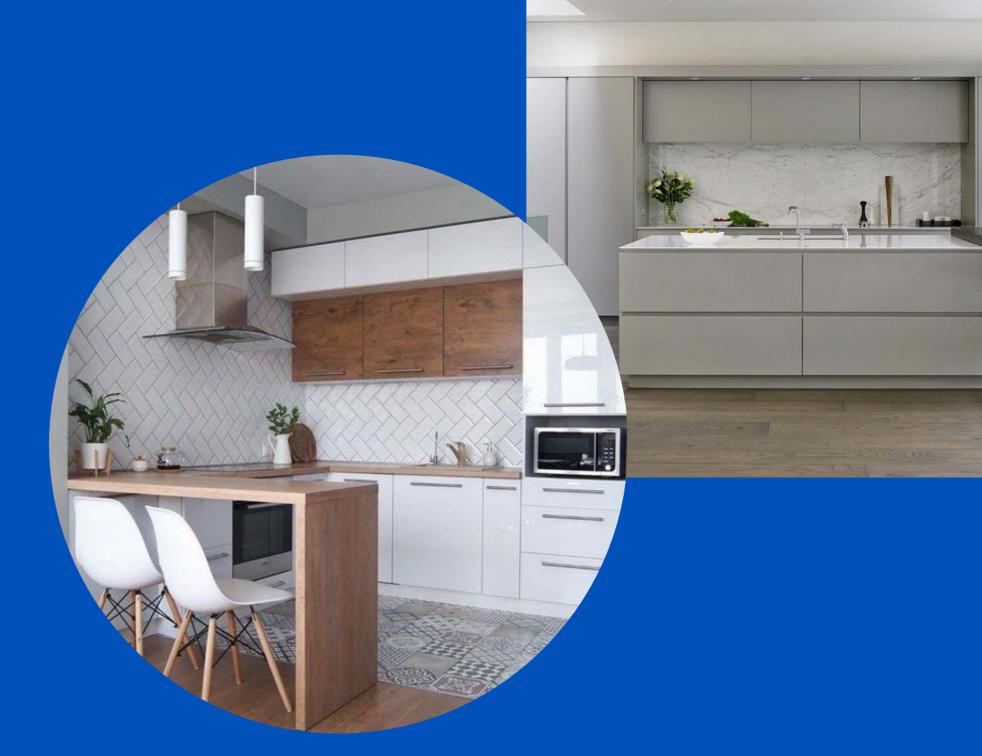

Apt. 1.04 & 2.04

**Top view** 

The Kitchen

Option 1 City Living - Illustrated

The *City Living* kitchen boasts clean lines and open shelves. In the middle there is an island to create more usable space. The open cabinet is the same the material as the open shelves.

\* Subway tiles - additional cost

Apt. 1.01 & 2.01

Provided by developer

BASIC PACKAGE

Option 1: Living

\*Tiles and faucets are provided by developer

The Kitchen
Option 2 Bohemian - Illustrated

The *Bohemian* kitchen has wooden accents and multiple open shelves. Light colors combined with natural materials create a luxurious ambiance. The live edge wooden slabs on the wall bring an extra dimension to the kitchen. The open cabinet is the same the material as the open shelves.