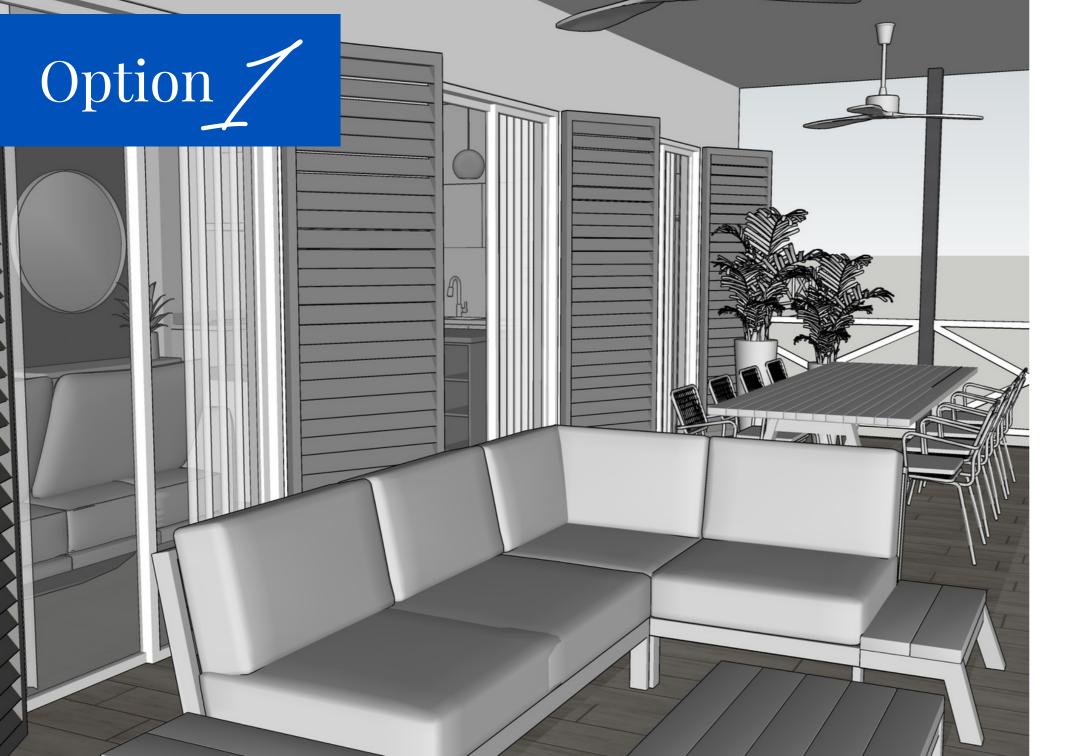

# The Outdoor Balcony City Living - Illustrated

The Outdoor Balcony has a space to relax and a space to dine. The ceiling fans provide that necessary breeze and make for a stylish look. The lounge set is a combination of wood and aluminum, which represents the *City Living* within the tropics.