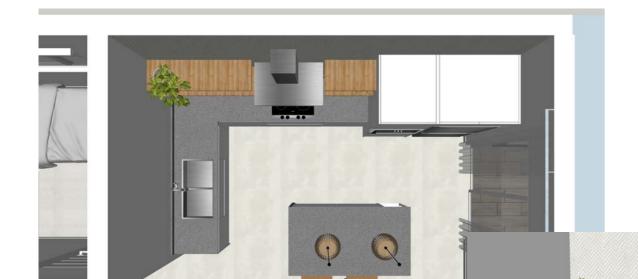

# The Layouts Kitchen

**Top view** 

**Apt. 1.03** 

**Apt. 2.03** 

**Front view** 

# The Layouts Kitchen

**Front view** 

Top view

Apt. 1.01 & 2.01

Apt. 1.02 & 2.02

**Front view** 

The Layoutz
Kitchen

Front view

Apt. 1.04 & 2.04

**Top view** 

The Kitchen

Option 1 City Living - Illustrated

The *City Living* kitchen boasts clean lines and open shelves. In the middle there is an island to create more usable space. The open cabinet is the same the material as the open shelves.