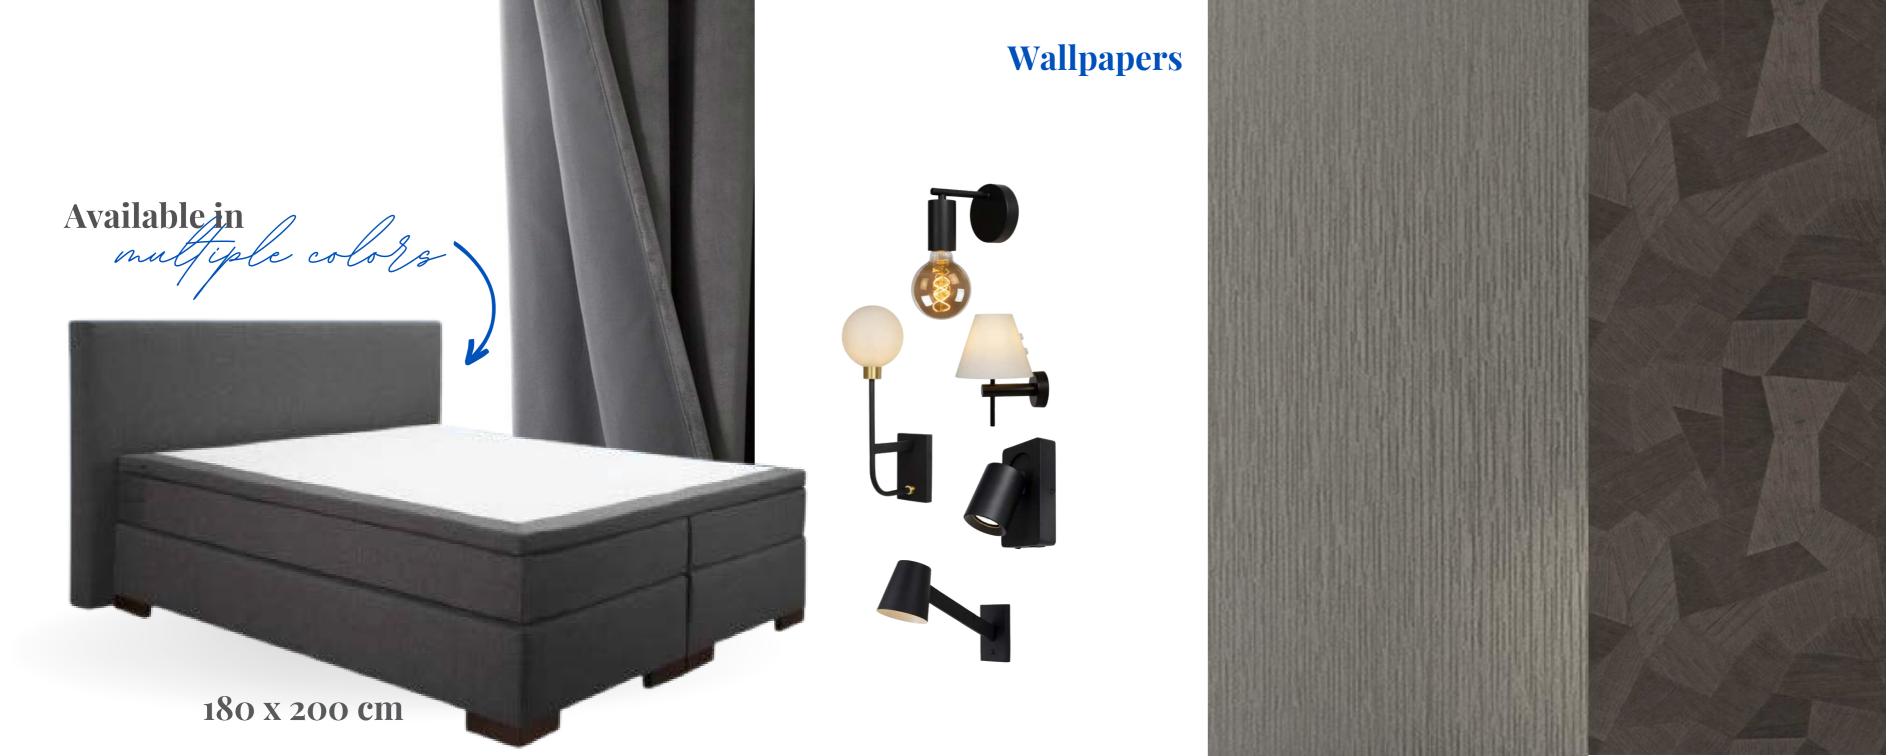

Apt. 1.01 - 1.04 & 2.03

The Bedroom inspiration

The Magtel Bedloom
City Living - Illustrated

The Master Bedroom includes a King sized bed (180 x 200 cm), enclosed by a build-in closet. This closet has a large capacity, while making optimal use of the available space. Different panel options available.

City Living

**All Apartments** 