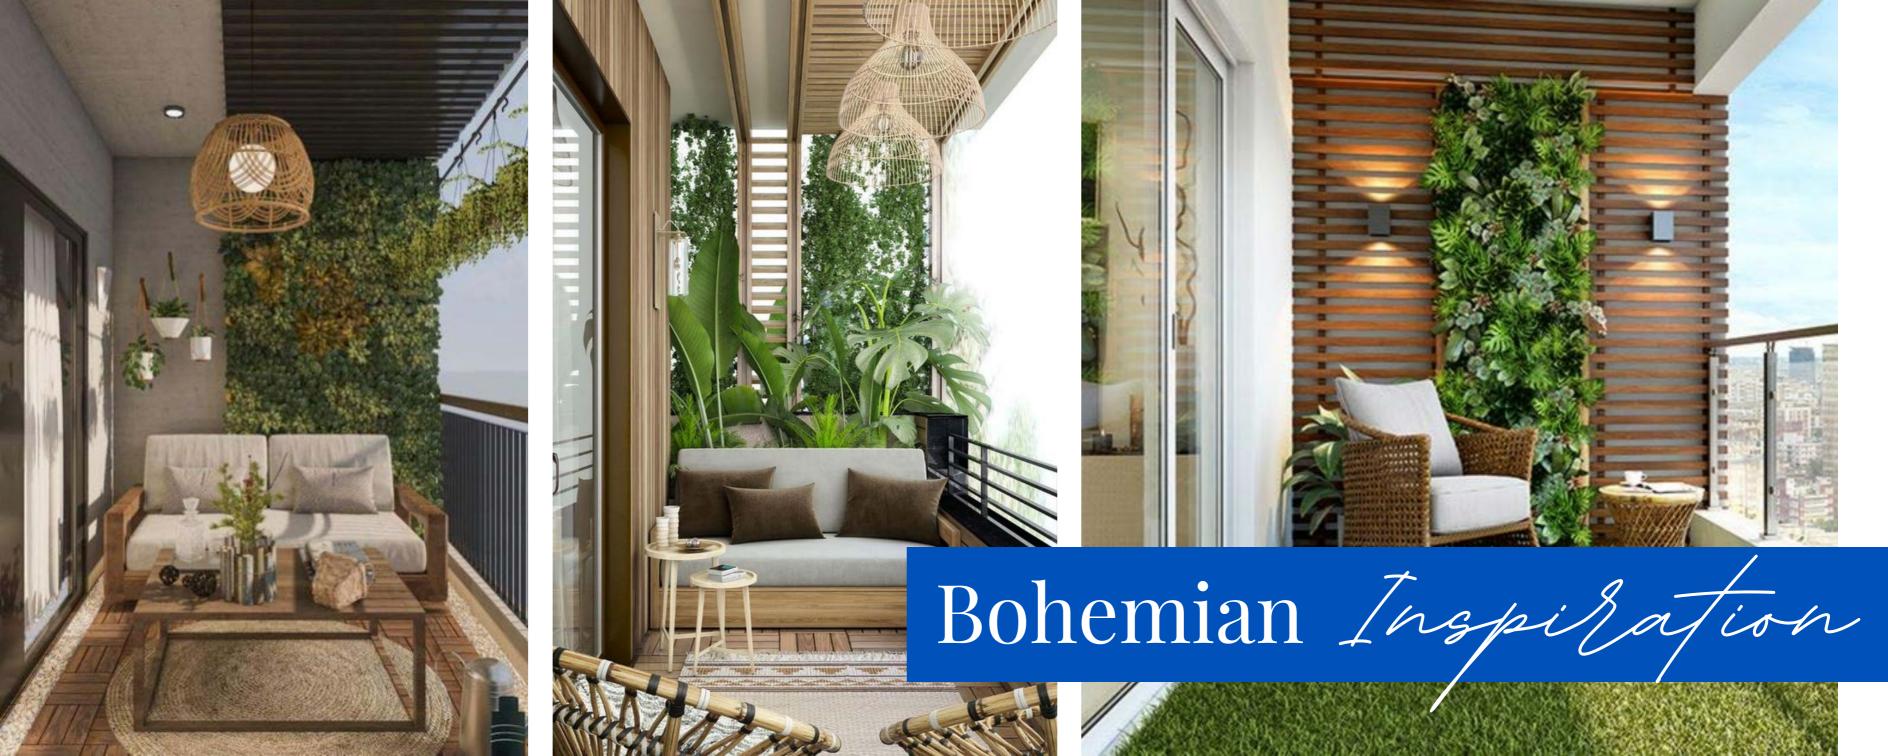

## Bohemian

The Terrace inspitation

# The Ontdoor Balcony Bohemian - Illustrated

The Outdoor Balcony has a space to relax and a space to dine. The ceiling fans provide that necessary breeze. This lounge set is a combination of wood and rope. You can add greenery to your balcony to make it more cozy.