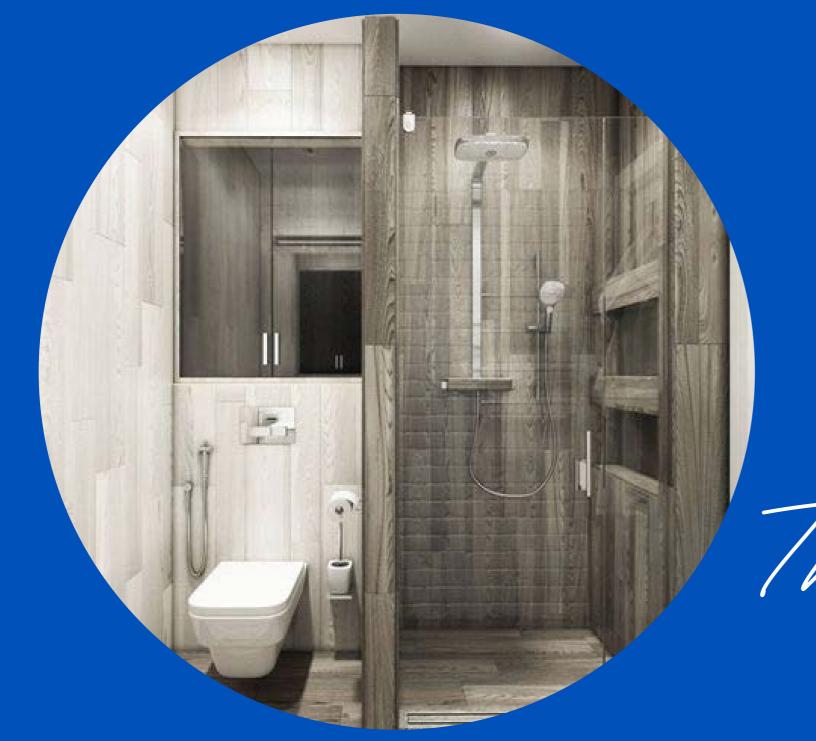

Apt. 1.01 & 2.01

<sup>\*</sup> Mosaics - additional cost

Bohemian

\*All appliances displayed are provided by developer, Upgrades are available with additional cost.

The Bathroom inspitation

The Bathloom
Illustrated

This modern bathroom includes a shower with a glass wall, a rectangle mirror with light, and double vanity.

The basic bathroom is provided with the purchase of your apartment. But you can always upgrade your bathroom to option 1 or option 2.