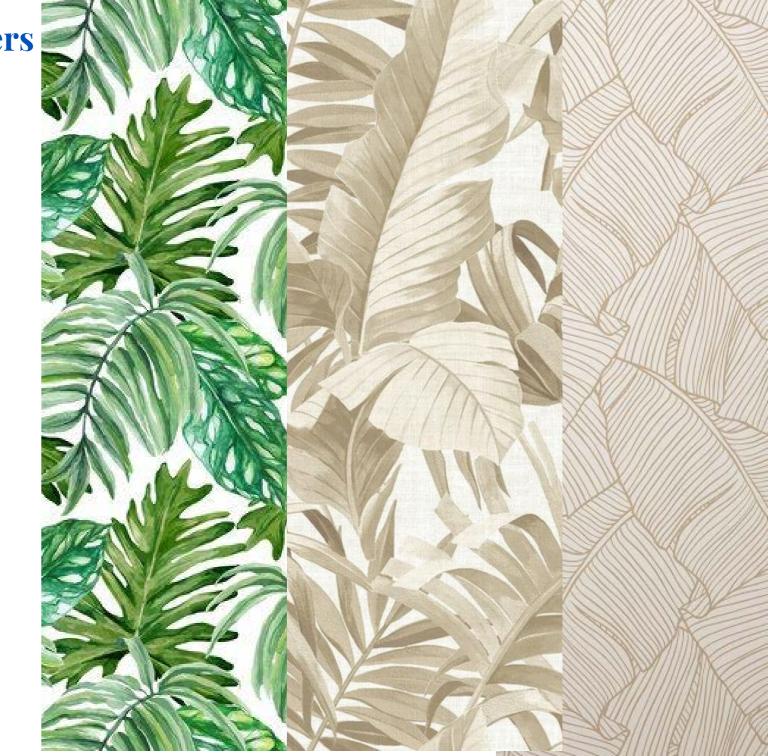

City Living

The Mastel & Affic Bedloom
Bohemian - Illustrated

The Master and Attic Bedroom in *Bohemian Style* are characterized by the beautiful wallpaper above the bed. The room includes a King sized bed (180 X 200 cm), enclosed by a build-in closet. This closet has a large capacity, while making optimal use of the available space. In the Attic Bedroom nightstand have been added to the design. Different panel options availabe.